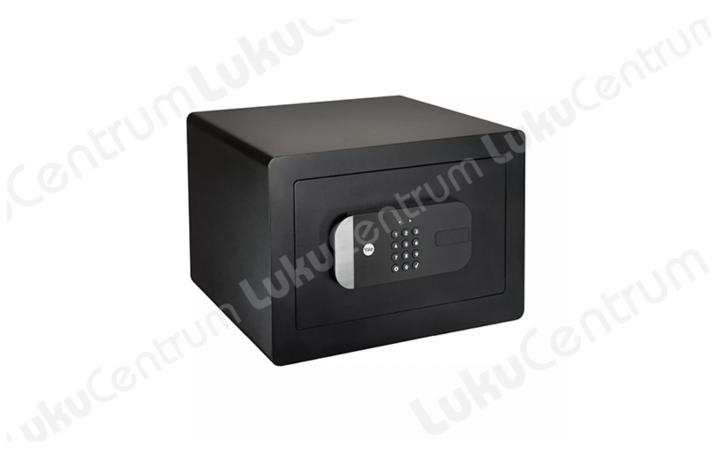

## **YALE Nutiseif**

## You value it. We protect it.

Protect your valuables, like documents or jewellery with the Yale Smart Safe. Unlock the safe or share access with people you trust from anywhere, through your Yale Home App on your smartphone. No phone? Unlock your Smart Safe using your Apple Watch, the keypad or the physical key.

- Laser cut door for protection against break-ins
- Locking mechanism with two anti-saw locking bolts (20mm)
- In case of dead battery, use 9V battery (not included) for quick access
- Lock down for five minutes after five incorrect attempts
- Internal light for contents to be easily seen
- Includes keyhooks and removable shelf