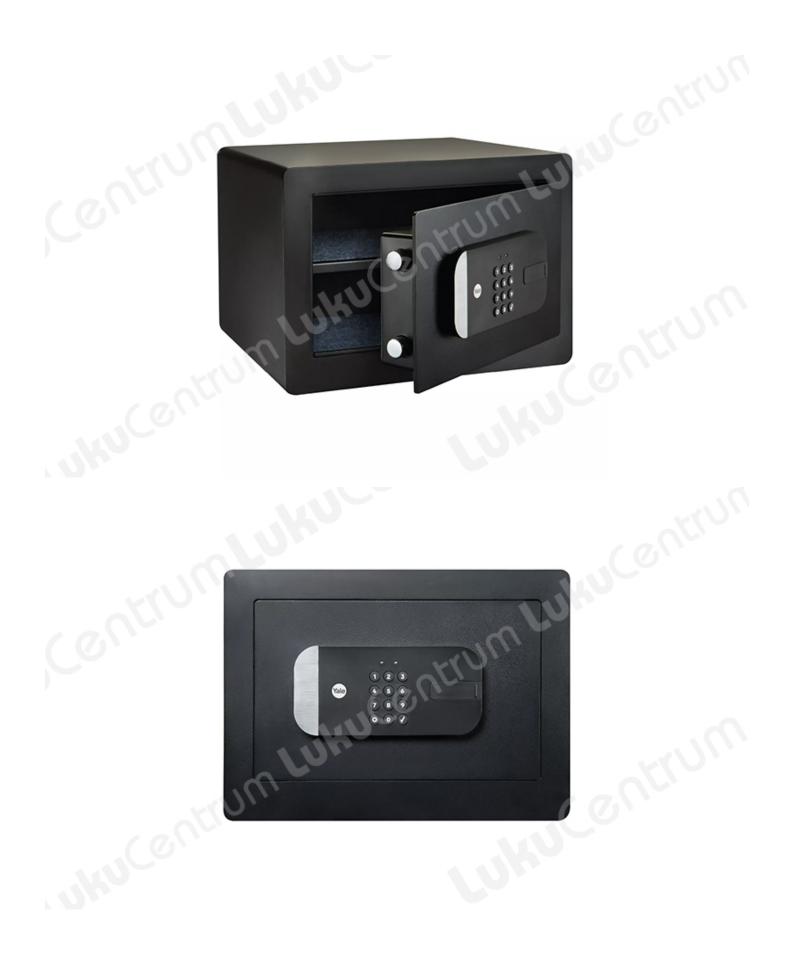

## **YALE Nutiseif**

## You value it. We protect it.

Protect your valuables, like documents or jewellery with the Yale Smart Safe. Unlock the safe or share access with people you trust from anywhere, through your Yale Home App on your smartphone. No phone? Unlock your Smart Safe using your Apple Watch, the keypad or the physical key.

- Laser cut door for protection against break-ins
- Locking mechanism with two anti-saw locking bolts (20mm)
- In case of dead battery, use 9V battery (not included) for quick access
- Lock down for five minutes after five incorrect attempts
- Internal light for contents to be easily seen
- Includes keyhooks and removable shelf