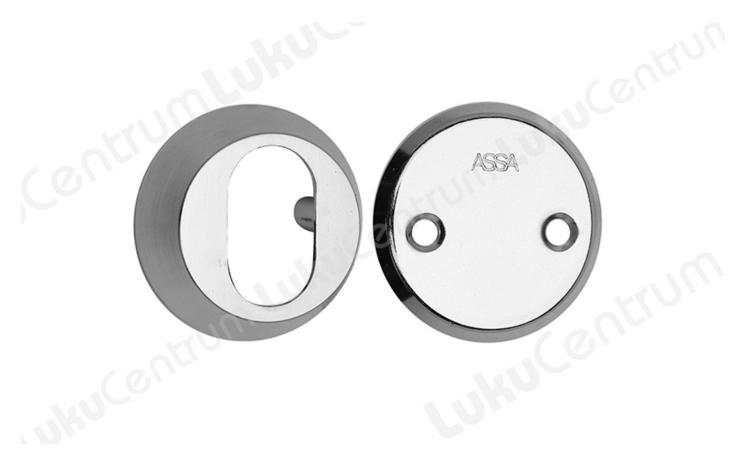

## ASSA 2356

## Tootekirjeldus

Core covers are used with ASSA Abloy modular locks, round or oval lock cores.

Cover mounting strength is achieved through the use of through lock frame mounting bolts for both cores and oval core covers.

Cylinder ring outside, blind rose inside