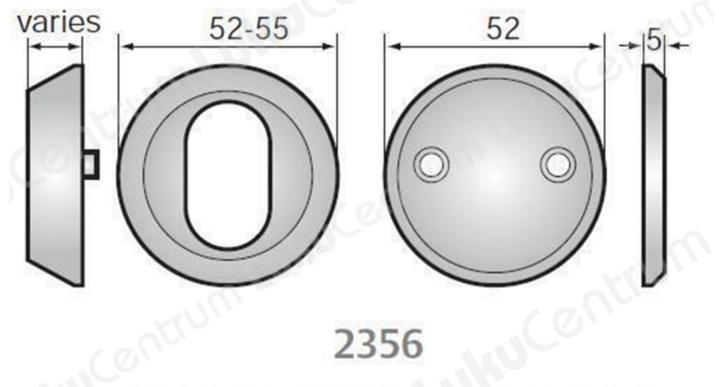

## ASSA 2356

## Tootekirjeldus

Core covers are used with ASSA Abloy modular locks, round or oval lock cores.

Cover mounting strength is achieved through the use of through lock frame mounting bolts for both cores and oval core covers.

Cylinder ring outside, blind rose inside