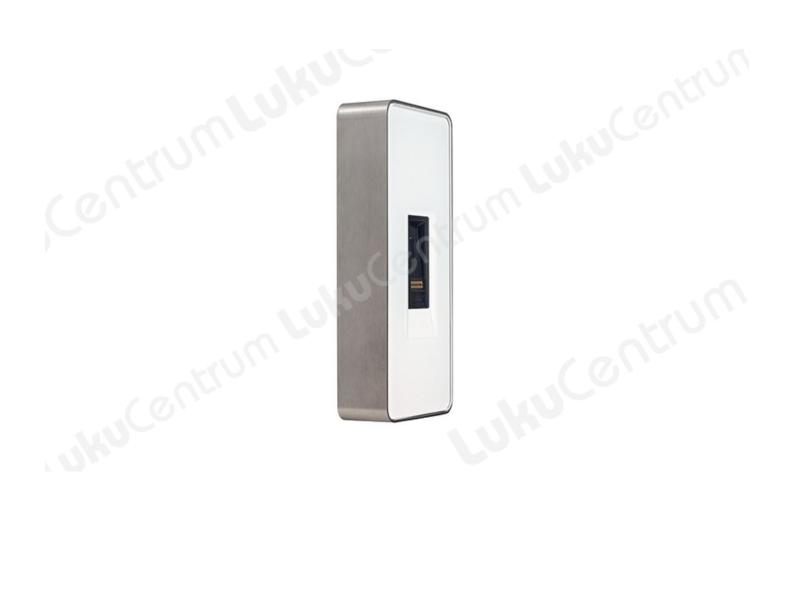

## Tootekirjeldus

The ekey mounting frame made from stainless steel with a glass front in anthracite is an accessory part for the wall mounting of the ekey finger scanner integra. In addition to this, the ekey mounting frame provides protection against inadvertent mechanical stress. The ekey mounting frame is intended for use in both domestic and business applications. The ekey mounting frame is designed for fixed mounting in masonry and for use in unprotected outdoor areas.