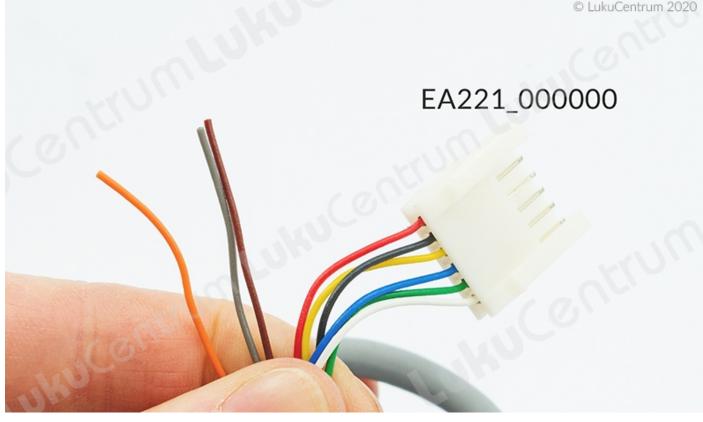

## **Features:**

- Cable Ø: ~ 5 mm
- 9 core cable
- Working temperature:  $-20^{\circ}$ C to  $+70^{\circ}$ C
- For locks: EL402, EL502

| TOOTENIMETUS                                                                          | SOODUS | HIND    |
|---------------------------------------------------------------------------------------|--------|---------|
| Cable Abloy EA221 - 10 m, (6+3)x0,14 mm2 (for solenoid locks EL412/EL402/EL512/EL502) |        | 29.85 € |