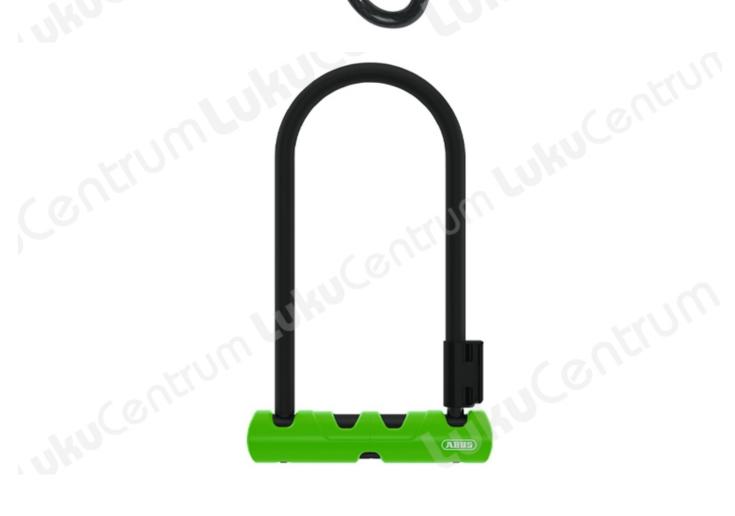

## ABUS Ultra Mini 410/150

## **Tootekirjeldus**

Lihtsa, tugeva ja agressiivse disainiga Ultra 410 on ideaalne algtaseme u-lukk ning täiendab Super Ultimate ja Ultimate sarja. Selle lihtne disain peidab endas mitmeid kõrgtehnoloogilisi edusamme turvalisuse vallas.

12 mm topeltpoltidega karastatud terasest aas ulatub läbi lukukorpuse, pakkudes lihtsa, kuid uuendusliku disainiga suurepärast kaitset lõike- ja väänderünnakute eest.

Patenteeritud kahekihilisel võtmesilindril on hõlpsasti kasutatav, pööratav võti. Peibutuspistikute lisamine suurendab veelgi turvalisust ja vastupidavust muukimise eest.

Ultra 410 kasutab väga lihtsalt paigaldatavat SH-klambrit ning seda on saadaval laias valikus mini- ja standardsuurustele.

- 12 mm ümmargune aas
- Uuenduslik soft touch korpuse kate hoiab ära värvi kahjusted
- Aas, korpus ja tugielemendid on valmistatud karastatud terasest lõike- ja väändekindluse tagamiseks
- Pass-through aas pakub kaitset väänderünnakute eest
- SH 34 kronstein kinnitatakse hõlpsalt 24-35 mm läbimõõduga raamidele
- Patenteeritud kahekihiline ja täiendavate peibutuslõikudega silinder kaitseb muukimise eest