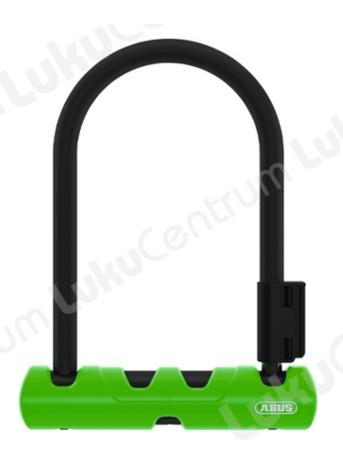

## ABUS Ultra Mini 410/150

## **Tootekirjeldus**

Lihtsa, tugeva ja agressiivse disainiga Ultra 410 on ideaalne algtaseme u-lukk ning täiendab Super Ultimate ja Ultimate sarja. Selle lihtne disain peidab endas mitmeid kõrgtehnoloogilisi edusamme turvalisuse vallas.

12 mm topeltpoltidega karastatud terasest aas ulatub läbi lukukorpuse, pakkudes lihtsa, kuid uuendusliku disainiga suurepärast kaitset lõike- ja väänderünnakute eest.

Patenteeritud kahekihilisel võtmesilindril on hõlpsasti kasutatav, pööratav võti. Peibutuspistikute lisamine suurendab veelgi turvalisust ja vastupidavust muukimise eest.

Ultra 410 kasutab väga lihtsalt paigaldatavat SH-klambrit ning seda on saadaval laias valikus mini- ja standardsuurustele.

- 12 mm ümmargune aas
- Uuenduslik soft touch korpuse kate hoiab ära värvi kahjusted
- Aas, korpus ja tugielemendid on valmistatud karastatud terasest lõike- ja väändekindluse tagamiseks
- Pass-through aas pakub kaitset väänderünnakute eest
- SH 34 kronstein kinnitatakse hõlpsalt 24-35 mm läbimõõduga raamidele
- Patenteeritud kahekihiline ja täiendavate peibutuslõikudega silinder kaitseb muukimise eest