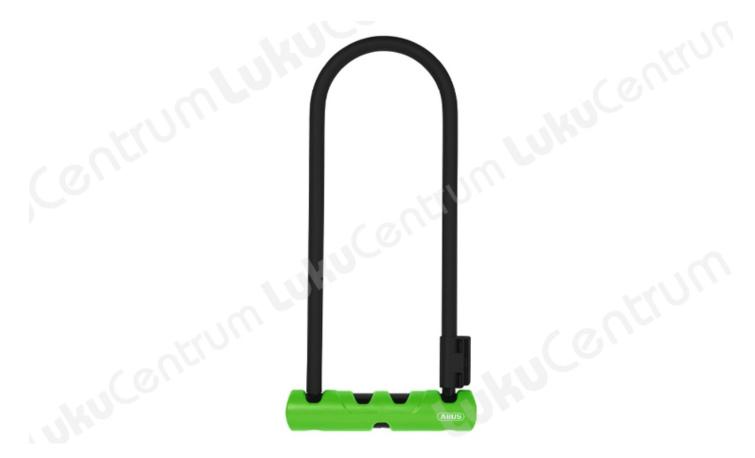

## ABUS Ultra 410/170

## Lihtsa, tugeva ja agressiivse disainiga ultra 410 on ideaalne algtaseme U-lukk.

Selle lihtne disain peidab endas mitmeid kõrgtehnoloogilisi edusamme turvalisuse vallas. 12 mm topeltpoltidega karastatud terasest sang ulatub läbi luku korpuse, pakkudes lihtsa kuid uuendusliku disainiga suurepärast kaitset lõikamise ja väänderünnakute eest.

- Uuenduslik soft touch korpuse kate hoiab ära värvi kahjustused
- Aas, korpus ja tugielemendid on valmistatud karastatud terasest lõike- ja väändekindluse tagamiseks
- Pass-through aas tagab väändevastase kaitse
- Patenteeritud kahekihiline täiendavate peibutuslõikudega silinder kaitseb muukimise eest
- 12 mm ümmargune aas