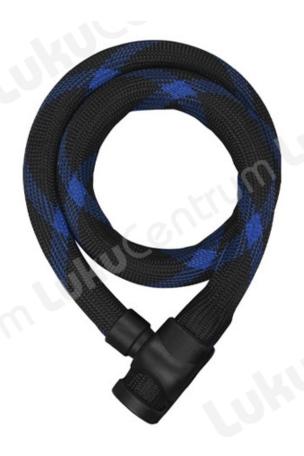

## **ABUS Ivera Cable 7220/85**

## **Tootekirjeldus**

- Ivera 7220 on 20 mm kõrgkvaliteetne terastross. Uus, funktsionaalne, kauakestev ja väga painduv võrkhülss hoiab ära jalgratta värvkatte kahjustamise. Korpus ja lukustusmehhanismi tugielemendid on valmistatud spetsiaalsest karastatud terasest.
- Pehme kattega lukukorpus hoiab ära jalgratta värvkatte kahjustamise. Ivera on varustatud puurimiskaitsega ning ABUS automaatsilindriga ja kasutajasõbraliku pööratava võtmega.
- Turvatase 6 pakub head kaitset madala vargusriskiga kohtades. Soovitatav lastejalgrataste kinnitamiseks. Mida pikem on tross, seda lihtsamini saab jalgratast fikseeritud eseme külge lukustada.
- Trosslukud paistavad silma hea painduvuse ja üsna väikese kaalu poolest.
- Ivera RBU Painduva terasrihmaga kronstein, mis sobib erinevatele raamikujudele läbimõõduga 20 42 mm. Hoidik on saadaval eraldi tarvikuna.