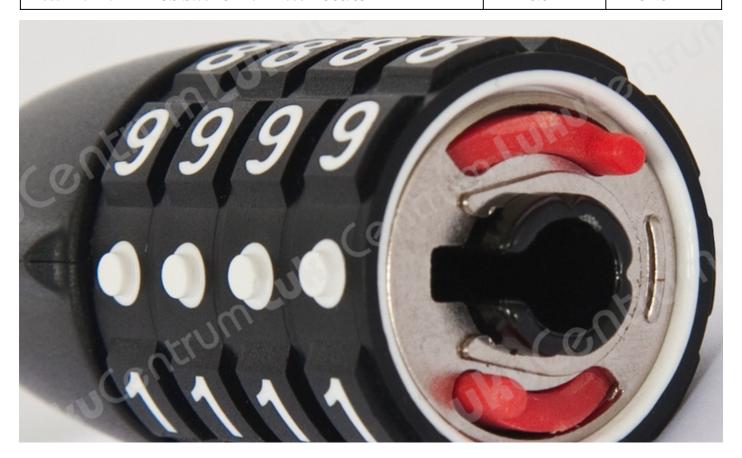

## Kaitse ilma võtmeta

- ABUS Steel-O-Flex<sup>TM</sup> Tresor 1360 kaitseb teie kaherattalist 4-kohalise kombinatsiooniga varguse eest.
- Kattuvad 20 mm paksused terashülsid ümbritsevad sisemist terastrossi nagu kõva välimine metallkest. Kui individuaalselt reguleeritav numbrikood on valitud, saate oma ratta turvaliselt lukustada ilma võtmeta Steel-O-Flex<sup>TM</sup> Safe 1360 abil.

## ABUS Steel-O-Flex Tresor 1360 soomustatud kaabelluku omadused:

- Hea kaitse väikese varguse riskiga
- Soovitatav odavate kaherattaliste sõidukite kinnitamiseks
- 20 mm paksused kattuvad terashülsid kaitsevad sisemist teraskaablit
- Plastkate kaitseb kahjustuste eest
- 2-komponendilised numbrirullid tagavad numbrite püsiva loetavuse
- Spetsiaalne skannimiskaitse turvalisuse suurendamiseks
- Dark-scanning funktsioon hõlbustab kasutamist pimedas
- Individuaalselt reguleeritav numbrikood
- Tänu terashülssidele saavutavad Steel-O-Flex™ lukud oluliselt kõrgema turvalisuse kui lihtsad trosslukud, säilitades samas kõrge paindlikkuse (topeltkaitse)
- Kombineeritud lukk sobib eriti hästi kasutamiseks mitmele inimesele
- Turvatase 6/15