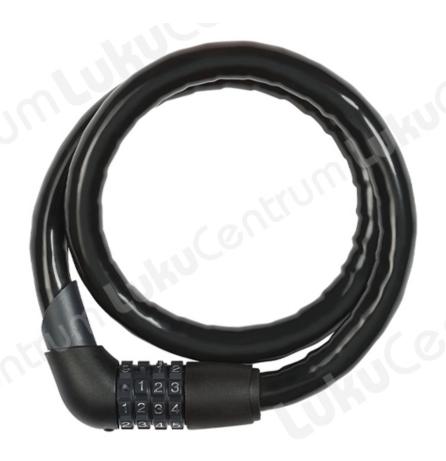

## ABUS Steel-O-Flex Tresor 1360/85

## Kaitse ilma võtmeta

- ABUS Steel-O-Flex<sup>TM</sup> Tresor 1360 kaitseb teie kaherattalist 4-kohalise kombinatsiooniga varguse eest.
- Kattuvad 20 mm paksused terashülsid ümbritsevad sisemist terastrossi nagu kõva välimine metallkest. Kui individuaalselt reguleeritav numbrikood on valitud, saate oma ratta turvaliselt lukustada ilma võtmeta Steel-O-Flex<sup>TM</sup> Safe 1360 abil.

## ABUS Steel-O-Flex Tresor 1360 soomustatud kaabelluku omadused:

- Hea kaitse väikese varguse riskiga
- Soovitatav odavate kaherattaliste sõidukite kinnitamiseks
- 20 mm paksused kattuvad terashülsid kaitsevad sisemist teraskaablit
- Plastkate kaitseb kahjustuste eest
- 2-komponendilised numbrirullid tagavad numbrite püsiva loetavuse
- Spetsiaalne skannimiskaitse turvalisuse suurendamiseks
- Dark-scanning funktsioon hõlbustab kasutamist pimedas
- Individuaalselt reguleeritav numbrikood
- Tänu terashülssidele saavutavad Steel-O-Flex™ lukud oluliselt kõrgema turvalisuse kui lihtsad trosslukud, säilitades samas kõrge paindlikkuse (topeltkaitse)
- Kombineeritud lukk sobib eriti hästi kasutamiseks mitmele inimesele
- Turvatase 6/15