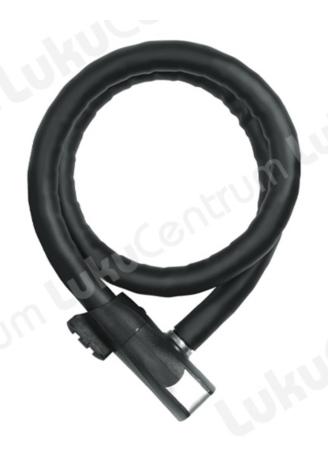

## Centuro 860 on iselukustuv ja Steel-O-Flexible.

20 mm kattuvad terasest kestad kaitsevad sisemist terastrossi, muutes selle kõvasti tugevamaks kui tavakaablid, säilitades samal ajal sama paindlikkuse ja kasutusmugavuse.

Centuro on kaetud PVC-ga, et kaitsta jalgratta värvi, kuid kestad, korpus ja toetavad lukustuselemendid on valmistatud spetsiaalsest karastatud terasest.

- 20 mm kattuvad terasest hülsid kaitsevad sisemist terastrossi
- Lukustusmehhanismi korpused, korpus ja tugielemendid on valmistatud spetsiaalsest karastatud terasest
- PVC kate kaitseb raami
- Lukuga kaasas kaks võtit