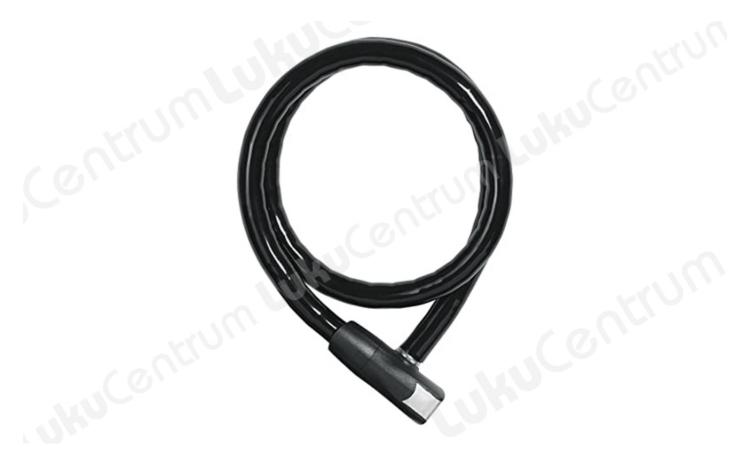

## ABUS Centuro 860 soomustatud trosslukk

ABUS rattalukk muudab varastamise eriti keeruliseks. Steel-O-Flex<sup>™</sup> Centuro 860 spiraaltrosslukk koosneb 20 mm paksustest, kattuvatest spetsiaalselt karastatud terasest valmistatud hülssidest, mis ümbritsevad sisemist terastrossi ja tagavad seega topeltturvalisuse. See muudab kaabli lõikamise palju keerulisemaks võrreldes trosslukuga.

## ABUS Centuro 860 soomustatud kaabelluku omadused:

- Hea kaitse kohtades kus on kesktasemel vargusoht
- 20 mm paksused kattuvad terashülsid kaitsevad sisemist terastrossi
- Plastkate kaitseb kahjustuste eest
- Hülsid ja lukustusmehhanismi tugiosad on valmistatud spetsiaalselt karastatud terasest
- Tänu terashülssidele saavutavad Steel-O-Flex<sup>™</sup> lukud oluliselt kõrgema turvalisuse kui lihtsad trosslukud (topeltkaitse)
- Turvatase 7/15