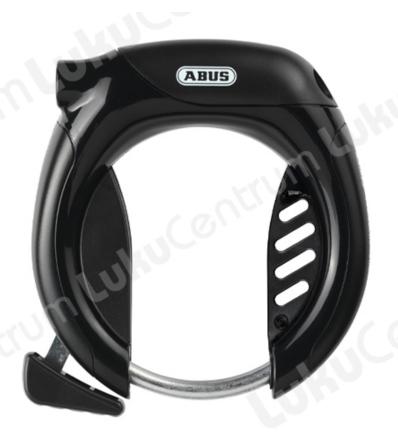

## **ABUS Pro Tectic 4960**

## **Tootekirjeldus**

Raamilukk Abus Pro Tectic 4960 on mugav kaitse jalgratta volitamata kasutamise eest. 8,5 mm teraskinnitus pakub head kaitset keskmise vargustasemega kohtades ja on soovitatav kesktaseme jalgrataste kinnitamiseks. Lisaks saab lukku sulgurmehhanismi külge hõlpsasti kinnitada. Abus Security Level 7.

## Tehnoloogia:

- 8,5 mm terassang
- Korpus, sang ja lukustusmehhanismi tugielemendid on valmistatud spetsiaalsest karastatud terasest
- Lukustusmehhanism luku korpuses tarvikute hõlpsaks ühendamiseks
- Eriti suur aas
- ABUS automaatsilinder
- Lukuga on kaasas kaks võtit