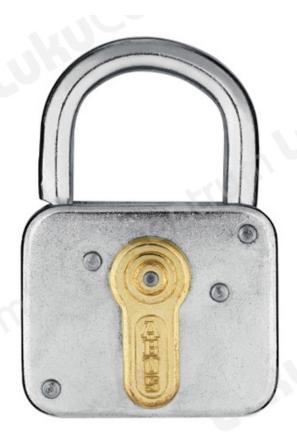

## **Tootekirjeldus**

The 235Z series consists of traditional ABUS lever padlocks in different sizes from 40mm to 60mm body width. With the lock body made of galvanized steel and the brass plated keyhole cover the 235Z is extremely resistant against rust and thus ideal for outside use.

- Steel shackle protected against corrosion
- Pipe keys
- 40 mm: 4 levers
- 50 mm: 6 levers
- Key hole cover brass plated
- Lock body made of galvanized steel, ideal for outside use

| TOOTENIMETUS                | SOODUS | HIND    |
|-----------------------------|--------|---------|
| Padlock ABUS 235Z/40 (Zinc) |        | 14.46 € |
| Padlock ABUS 235Z/50 (Zinc) |        | 16.41 € |