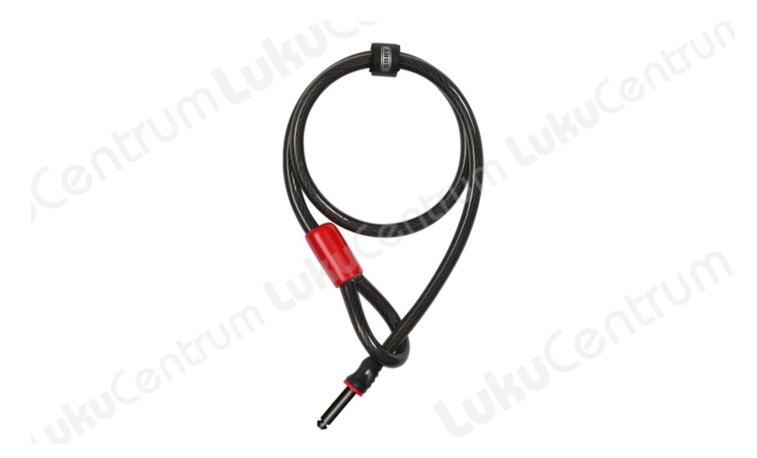

#### For additional security: Abus Adaptor Cable ACL 12/100 adapter cable

The ADAPTOR CABLE is a high-quality steel cable which, when connected to an existing ABUS frame lock, serves as additional security for your bicycle or for various accessories. For example, with the frame lock cable you can quickly and easily secure your bicycle bag, seat bag or even your helmet against theft when not using it.

#### Features - Abus Adaptor Chain ACL 12/100 BK

- For securing a bicycle against unauthorized use
- 12 mm thick, high quality steel cable
- Various connection options

#### **Product features**

- Compatibility: ABUS frame locks 4960, 5850, 5650 and 5950, as well as Alarmbox 2.0
- Thickness: 12mm
- Length: 100mm