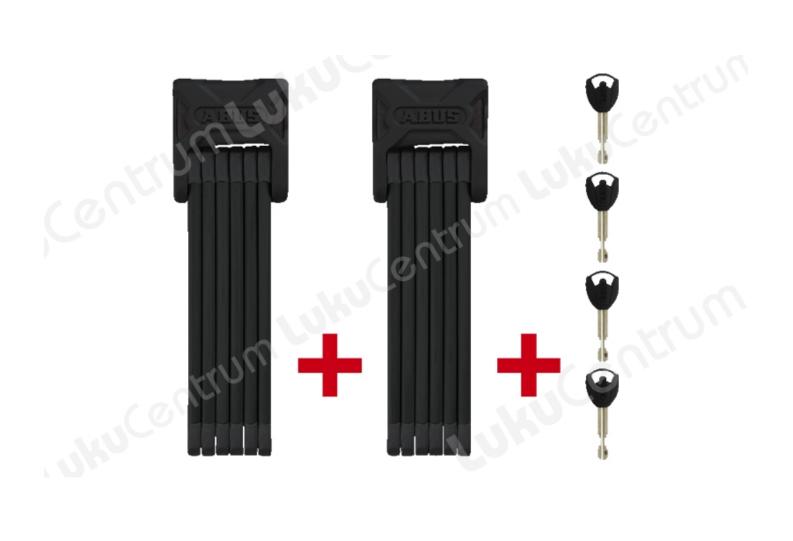

## **Operation and use:**

- Outstanding protection in situations where there is a medium risk of theft
- Ideal for securing high-cost bicycles

| TOOTENIMETUS                                                               | SOODUS | HIND     |
|----------------------------------------------------------------------------|--------|----------|
| Foldable lock ABUS Bordo 6000/90 (red)                                     |        | 98.93 €  |
| Foldable lock ABUS Bordo 6000/90 (double set / black, 4 keys) + bracket SH |        | 184.50 € |