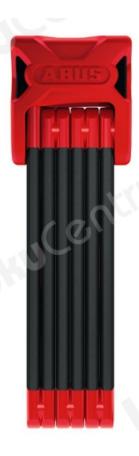

## ABUS Bordo 6000/90

## **Technologies:**

- 5 mm bars with extra-soft two-component casing to prevent damage to paintwork
- The bars and body are made of specially hardened steel
- Bars are linked with special rivets
- ABUS Plus cylinder for a high level of protection against tampering, e.g. picking

## **Operation and use:**

- Outstanding protection in situations where there is a medium risk of theft
- Ideal for securing high-cost bicycles

| TOOTENIMETUS                                                               | SOODUS | HIND     |
|----------------------------------------------------------------------------|--------|----------|
| Foldable lock ABUS Bordo 6000/90 (red)                                     |        | 98.93 €  |
| Foldable lock ABUS Bordo 6000/90 (double set / black, 4 keys) + bracket SH |        | 184.50 € |