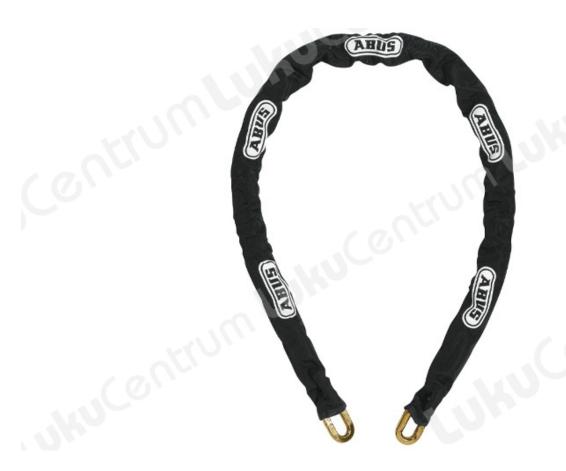

## **ABUS 10KS140**

## **Tootekirjeldus**

Security chains from ABUS are ideal for securing high value items that cannot be locked with an ordinary padlock. They are available in pre-cut or custom lengths to meet your individual needs. They also feature a nylon sleeve to prevent paint and chrome from being scratched or damaged.

## **Features:**

- Special hardened steel safety chain
- Maximum safety against all types of aggressive attacks
- Fabric sleeve prevents paint and chrome from being damaged

## **Specifications:**

• Weight: 3100g

Chain thickness: 10mmChain length: 140cm

| TOOTENIMETUS               | SOODUS  | HIND    |
|----------------------------|---------|---------|
| Chain ABUS 10KS140 (black) | 73.16 € | 97.54 € |