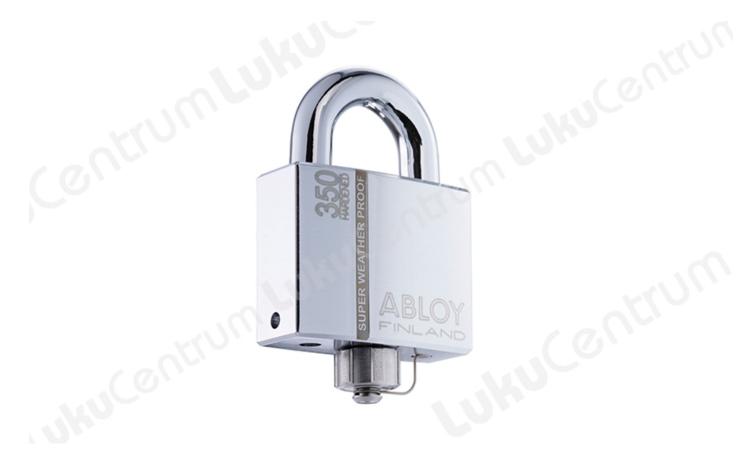

## Tootekirjeldus

ABLOY SUPER WEATHER PROOF (SWP) padlocks are a locking solution in which the components are extremely well protected to ensure operation in all conditions. Even in extreme heat or cold, storm-driven salt water or fine desert dust.

ABLOY padlocks provide maximum resistance against physical attack. The hardened, free-spinning protection plate prevents drill bits from penetrating the lock. Further security is provided by the hardened stainless ball bearings locking the shackle at both ends.

The unique rotating disc cylinder system employed in ABLOY padlocks is highly pick resistant and enables an extraordinarily wide range of comprehensive master keying options.

A case-hardened steel body provides the PLM350 tough protection for high security applications including:

- Containers
- Train wagons
- Trucks & Lorries
- Warehouses

Equipped with a case hardened boron steel shackle, diameter 14 mm.

• Grade 5

| TOOT | FNIN | TETT | IS |
|------|------|------|----|
| 1001 |      |      |    |