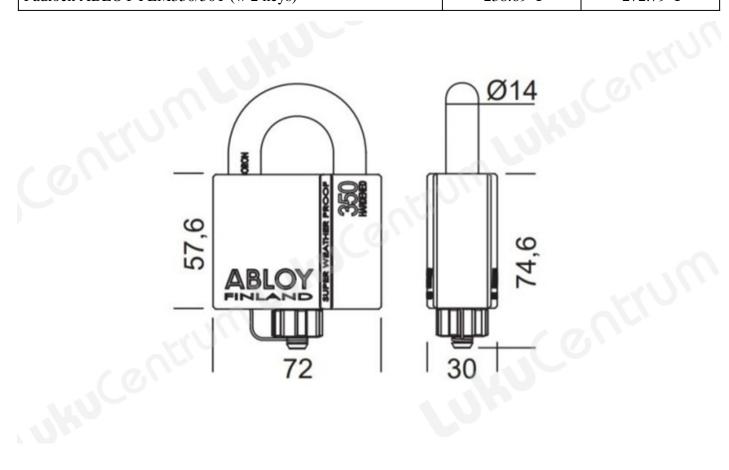

- Containers
- Train wagons
- Trucks & Lorries
- Warehouses

Equipped with a case hardened boron steel shackle, diameter 14 mm.

• Grade 5

| TOOT | FNIN | TETT | IS |
|------|------|------|----|
| 1001 |      |      |    |