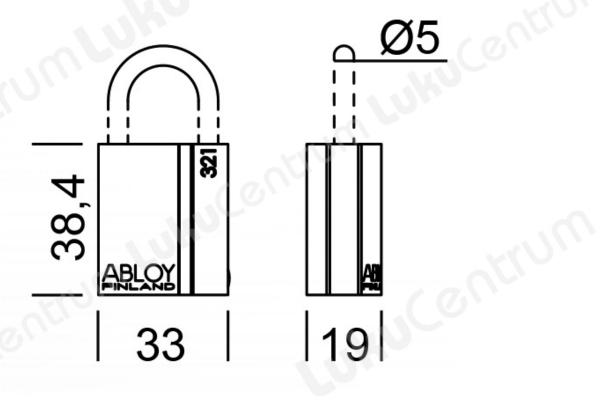

Equipped with stainless steel shackle, diameter 5 mm.

| TOOTENIMETUS                               | SOODUS   | HIND     |
|--------------------------------------------|----------|----------|
| Padlock ABLOY PL321/50T Protec2 (w 2 keys) | 123.09 € | 140.67 € |
| Padlock ABLOY PL321/50T Protec2 (w/o keys) | 82.65 €  | 94.46 €  |
| Padlock ABLOY PL321/50C Classic (w 2 keys) | 34.65 €  | 39.60 €  |
| Padlock ABLOY PL321/50C Classic (w/o keys) | 31.17 €  | 35.62 €  |
| Padlock ABLOY PL321/50N Protec (w 2 keys)  | 116.18 € | 0.00 €   |
| Padlock ABLOY PL321/50N Protec (w/o keys)  | 99.24 €  | 0.00 €   |