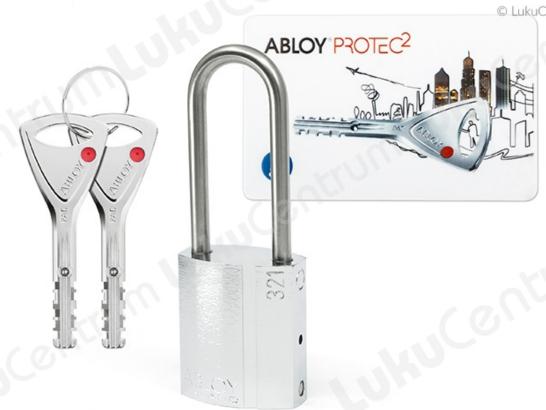

Equipped with stainless steel shackle, diameter 5 mm.

| TOOTENIMETUS                               | SOODUS   | HIND     |
|--------------------------------------------|----------|----------|
| Padlock ABLOY PL321/50T Protec2 (w 2 keys) | 123.09 € | 140.67 € |
| Padlock ABLOY PL321/50T Protec2 (w/o keys) | 82.65 €  | 94.46 €  |
| Padlock ABLOY PL321/50C Classic (w 2 keys) | 34.65 €  | 39.60 €  |
| Padlock ABLOY PL321/50C Classic (w/o keys) | 31.17 €  | 35.62 €  |
| Padlock ABLOY PL321/50N Protec (w 2 keys)  | 116.18 € | 0.00 €   |
| Padlock ABLOY PL321/50N Protec (w/o keys)  | 99.24 €  | 0.00 €   |