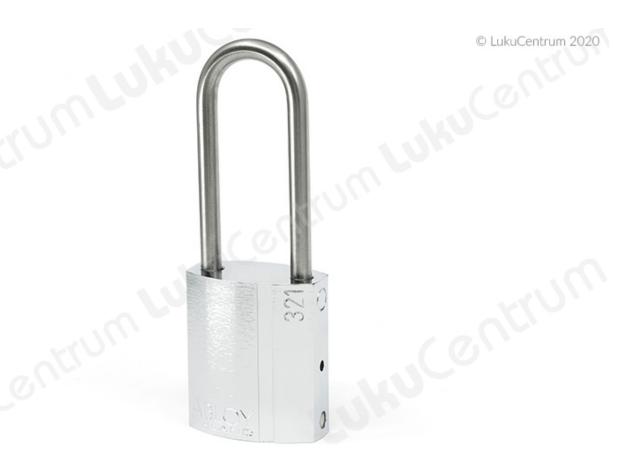

## **ABLOY PL321/50**

Equipped with stainless steel shackle, diameter 5 mm.

| TOOTENIMETUS                               | SOODUS   | HIND     |
|--------------------------------------------|----------|----------|
| Padlock ABLOY PL321/50T Protec2 (w 2 keys) | 123.09 € | 140.67 € |
| Padlock ABLOY PL321/50T Protec2 (w/o keys) | 82.65 €  | 94.46 €  |
| Padlock ABLOY PL321/50C Classic (w 2 keys) | 34.65 €  | 39.60 €  |
| Padlock ABLOY PL321/50C Classic (w/o keys) | 31.17 €  | 35.62 €  |
| Padlock ABLOY PL321/50N Protec (w 2 keys)  | 116.18 € | 0.00 €   |
| Padlock ABLOY PL321/50N Protec (w/o keys)  | 99.24 €  | 0.00 €   |