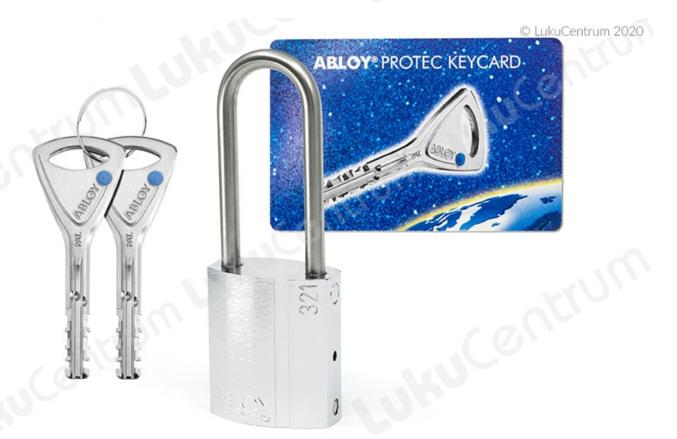

Equipped with stainless steel shackle, diameter 5 mm.

| TOOTENIMETUS                               | SOODUS   | HIND     |
|--------------------------------------------|----------|----------|
| Padlock ABLOY PL321/50T Protec2 (w 2 keys) | 123.09 € | 140.67 € |
| Padlock ABLOY PL321/50T Protec2 (w/o keys) | 82.65 €  | 94.46 €  |
| Padlock ABLOY PL321/50C Classic (w 2 keys) | 34.65 €  | 39.60 €  |
| Padlock ABLOY PL321/50C Classic (w/o keys) | 31.17 €  | 35.62 €  |
| Padlock ABLOY PL321/50N Protec (w 2 keys)  | 116.18 € | 0.00 €   |
| Padlock ABLOY PL321/50N Protec (w/o keys)  | 99.24 €  | 0.00 €   |