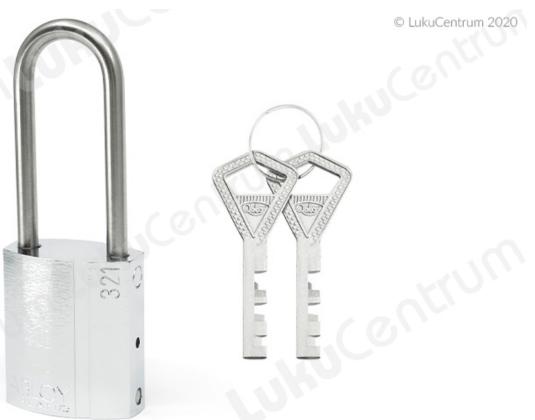

Equipped with stainless steel shackle, diameter 5 mm.

| TOOTENIMETUS                               | SOODUS   | HIND     |
|--------------------------------------------|----------|----------|
| Padlock ABLOY PL321/50T Protec2 (w 2 keys) | 123.09 € | 140.67 € |
| Padlock ABLOY PL321/50T Protec2 (w/o keys) | 82.65 €  | 94.46 €  |
| Padlock ABLOY PL321/50C Classic (w 2 keys) | 34.65 €  | 39.60 €  |
| Padlock ABLOY PL321/50C Classic (w/o keys) | 31.17 €  | 35.62 €  |
| Padlock ABLOY PL321/50N Protec (w 2 keys)  | 116.18 € | 0.00 €   |
| Padlock ABLOY PL321/50N Protec (w/o keys)  | 99.24 €  | 0.00 €   |