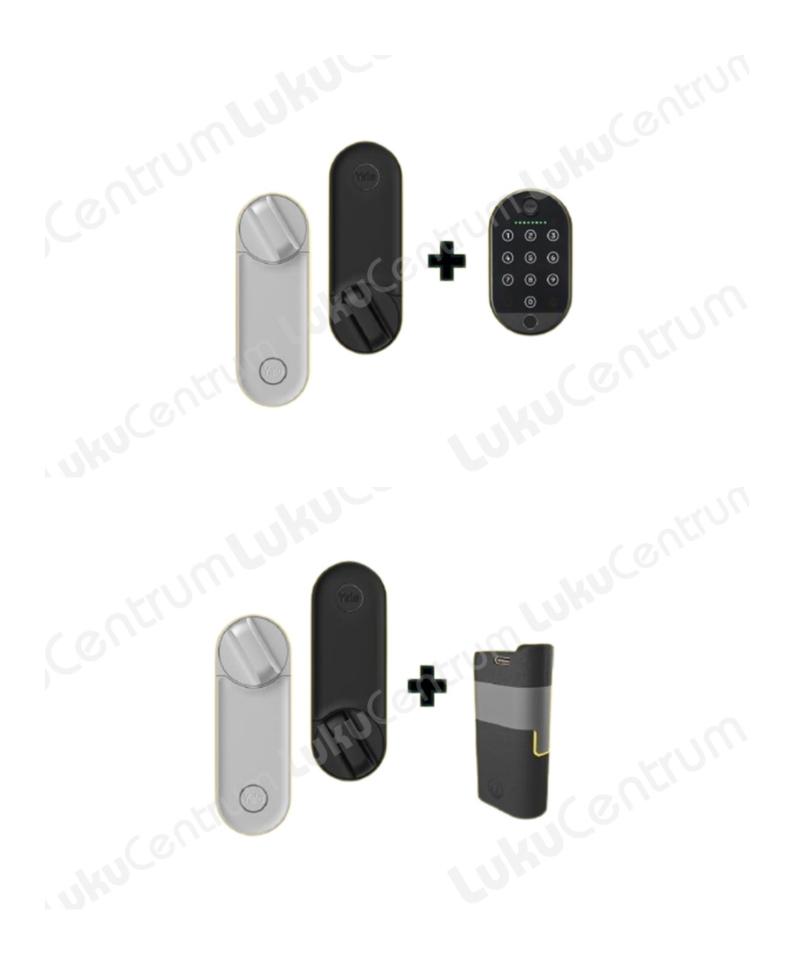

## Say goodbye to the hassle of losing keys or fumbling for them on your doorstep.

Designed for security and convenience, the Yale Linus® Smart Lock L2 will automatically lock the moment you close your door, unlock when it senses you near and can be programmed to unlock and lock at specific times of the day. Grant access to trusted individuals with your phone using the Yale Home app and see when your door is accessed thanks to the detailed Activity Feed. Provide guests with more keyless accessories such as the Yale Dot or the Yale Smart Keypad.

- Keyless access
- Activity Feed
- Real-time notifications
- Guest management
- Multiple connectivity options
- Connect and control all your Yale smart products from a single app

| TOOTENIMETUS | SOODUS   | HIND     |
|--------------|----------|----------|
|              | 215.00 € | 239.00 € |
|              | 215.00 € | 239.00 € |
|              | 215.00 € | 239.00 € |
|              | 215.00 € | 239.00 € |