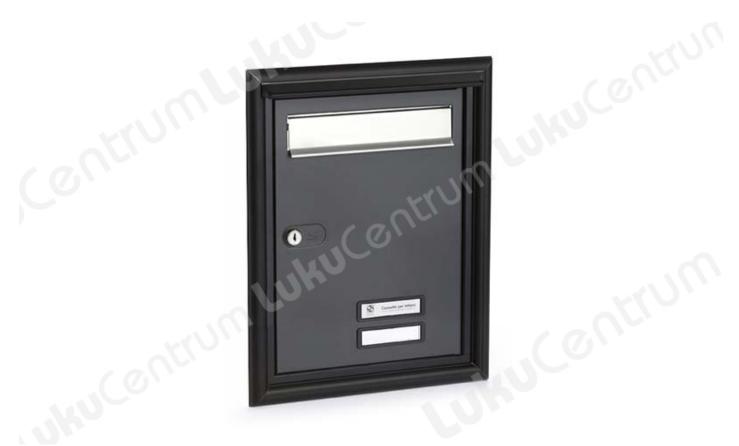

## Tootekirjeldus

Complete flush-mounted door for exterior use made of aluminium with an excellent weather resistance and equipped with a frame to cover the escape and rain cover.

The folding door includes a peephole and name tag.

This easy-to-install door allows mail to be posted and collected from the same side.

- Weight 1.8 kg
- Dimensions  $31.5 \times 40 \times 3$  cm
- Finishes Iron grey, Silver Aluminium

| TOOTENIMETUS                                                                      | SOODUS | HIND     |
|-----------------------------------------------------------------------------------|--------|----------|
| Letter box door with hatch Silmec S691 (400 x 315 mm, silver aluminium)           |        | 109.44 € |
| Letter box door with hatch Silmec S691 (400 x 315 mm, iron grey-coated aluminium) |        | 109.44 € |