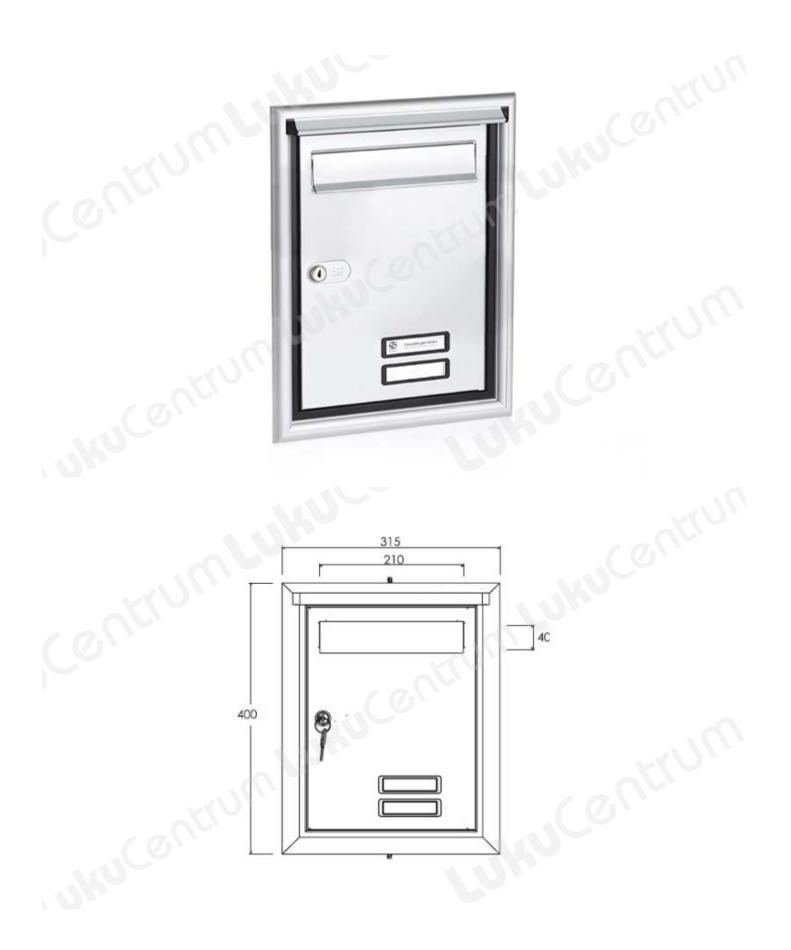

## Tootekirjeldus

Complete flush-mounted door for exterior use made of aluminium with an excellent weather resistance and equipped with a frame to cover the escape and rain cover.

The folding door includes a peephole and name tag.

This easy-to-install door allows mail to be posted and collected from the same side.

- Weight 1.8 kg
- Dimensions  $31.5 \times 40 \times 3$  cm
- Finishes Iron grey, Silver Aluminium

| TOOTENIMETUS                                                                      | SOODUS | HIND     |
|-----------------------------------------------------------------------------------|--------|----------|
| Letter box door with hatch Silmec S691 (400 x 315 mm, silver aluminium)           |        | 109.44 € |
| Letter box door with hatch Silmec S691 (400 x 315 mm, iron grey-coated aluminium) |        | 109.44 € |