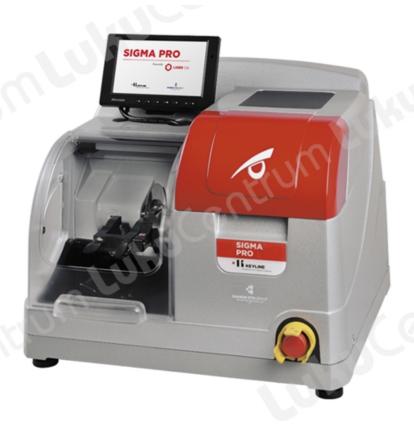

## Võtmete lõikamismasin Keyline Sigma Pro

## **Tootekirjeldus**

- The graphic interface and colour touch screen controls make it easy to use for any operator, and, at the same time, give access to advanced software tools that are essential for the more expert and demanding users.
- The original key is read quickly and the ready installation of the blank, without further adjustments and without the use of any tools, make the key cutting cycle quite short.
- The key to be read is locked in place by a single-locking point clamp.
- Sigma Pro can cut a wide range of keys, thanks to the additional, easily exchangeable clamps.
- The USB, Ethernet and serial ports configuration makes it possible to connect the machine to external multimedia systems, thus simplifying the software and database updates.
- The Card Maker function makes Sigma Pro indispensable for any locksmith.