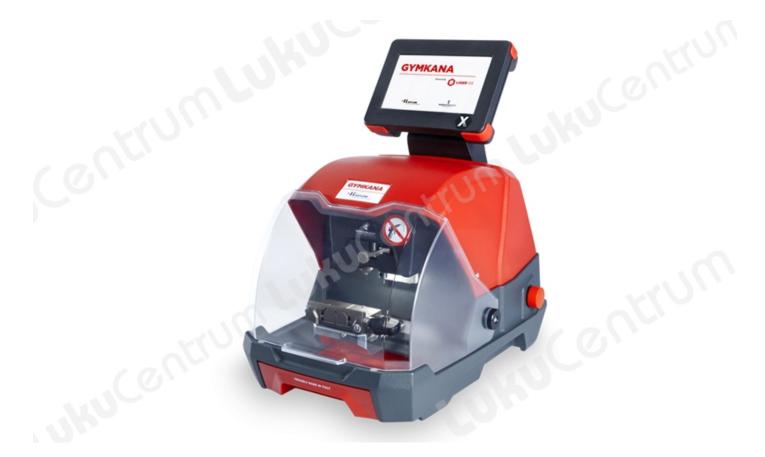

## Võtmete lõikamismasin Keyline Gymkana

## Tootekirjeldus

- Gymkana is the new electronic key cutting machine for automotive laser and double-sided edge cut keys.
- GYMKANA completely revolutionizes the daily work of automotive operators and duplication specialists.
- Unlimited accessibility and dynamic user interface.
- Thanks to its compact and ergonomic design and its external power supply, the Gymkana is easily portable and can be used in a wide variety of work situations.
- New universal self-aligning U clamp, for the majority of laser and double-sided edge cut keys.
- Quality/price ratio without comparison!