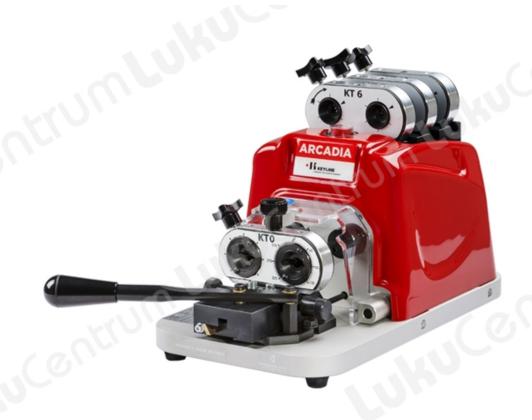

## Võtmete lõikamismasin Keyline Arcadia

## **Tootekirjeldus**

- Arcadia is Keyline's key cutting machine for tubular keys.
- It can be used to cut tubular keys of several brands, thanks to the wide, ever expanding range of adapters available.
- It was manufactured pursuant to the most recent safety standards. The electronic control starts the cutter only when it is close to the key; the high-security protection barrier and the LED light enhancing visibility in the work area make it possible to use this machine reliably, safely and pleasantly.
- Thanks to the perfect engineering of its mechanism, it is also possible to use existing key cutting adapters, which, in turns, leads to the optimisation of the investment.