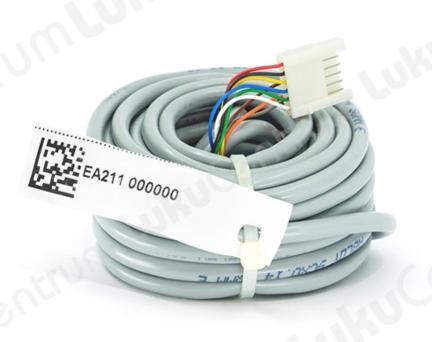

## **Abloy EA211**

© LukuCentrum 2020

## **Tootekirjeldus**

Additional cables allow you to connect locking accessories, such as a door opener, a card reader, etc.

ABLOY connecting cables are tester and their durability is guaranteed until 200 000 opening cycles.

## **Features:**

- Cable Ø: 5 mm
- 9 core cable
- For locks: EL402, EL404, EL480, EL482, EL410, EL411, EL502, EL518, EL580, EL581, EL582, EL583
- Working temperature:  $-20^{\circ}$ C to  $+70^{\circ}$ C

| TOOTENIMETUS                                                                         | SOODUS | HIND    |
|--------------------------------------------------------------------------------------|--------|---------|
| Cable Abloy EA211 - 6 m, (6+3)x0,14 mm2 (for solenoid locks EL412/EL402/EL512/EL502) |        | 15.73 € |