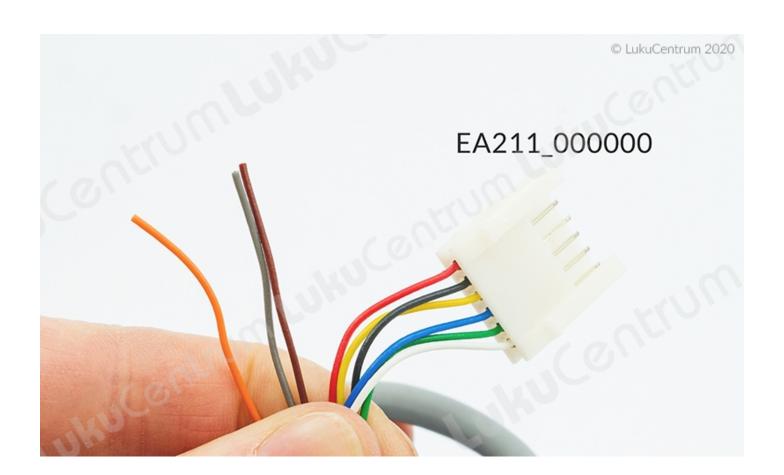

## **Features:**

- Cable Ø: 5 mm
- 9 core cable
- For locks: EL402, EL404, EL480, EL482, EL410, EL411, EL502, EL518, EL580, EL581, EL582, EL583
- Working temperature:  $-20^{\circ}$ C to  $+70^{\circ}$ C