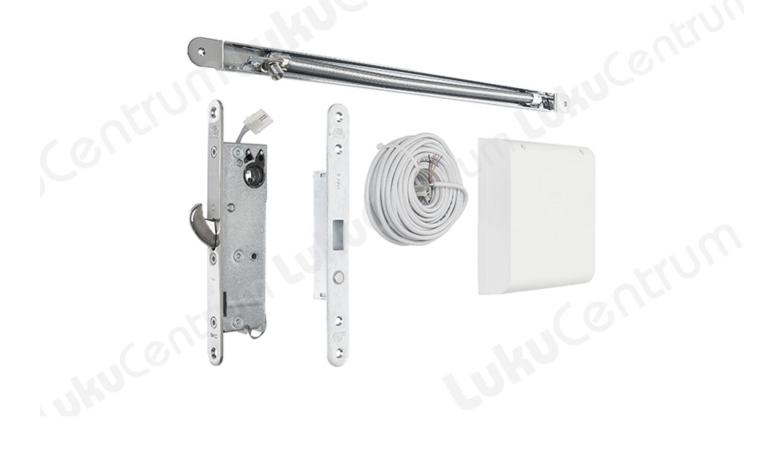

| TOOTENIMETUS                                                                                 | SOODUS | HIND      |
|----------------------------------------------------------------------------------------------|--------|-----------|
| Motor lock ASSA Connect 851C-35                                                              |        | 2806.00 € |
| Motor lock ASSA Connect 851C-35 + striker plate + cable + lead cover + control unit + magnet |        | 3172.00 € |