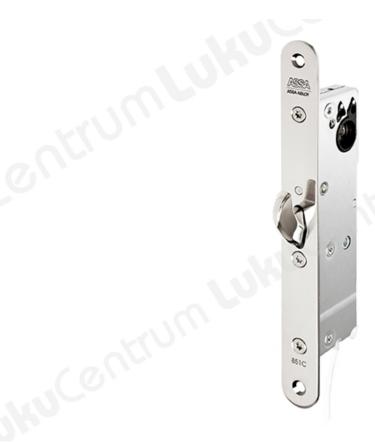

## **ASSA 851C-35**

## **Tootekirjeldus**

ASSA ABLOY motor lock 851C-35 is suitable for narrow profile doors. It is suitable to be used as a night and safety-lock in doors with high security commercial, offices and industrial premises.

## **Features:**

- Opening speed approximately 0.2 seconds
- New hook bolt for increased strength
- and side pressure
- LEDs and switches for initiation / status of the DAC
- The lock can be opened with a key / thumb turn
- Backset 35 mm
- Built-in hidden door position sensor (magnet in the strike plate)
- Can be combined with other Hi-O devices without control, for example daytime lock, automatic doors and card readers.