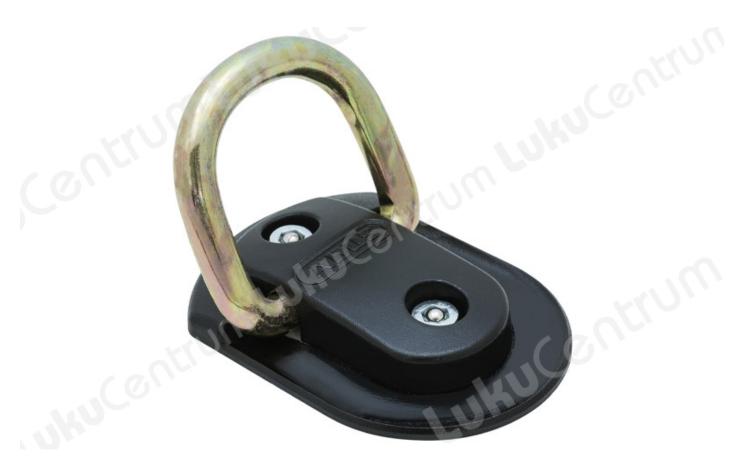

#### Secure anchor: Granit WBA 75 Wall and Floor Anchor from Abus

This is ensured by the 14 mm thick shackle made of hardened special steel. Together with one of our quality bicycle locks - Best security for your bike. Everything you need for installation is already included with the GRANIT<sup>TM</sup> WBA 75 wall and floor anchor. In addition, you only need an appropriate floor, or a functional wall.

#### Features - Abus GRANIT<sup>TM</sup> WBA75 GRANIT B/SB

- 14 mm thick bracket made of hardened special steel for maximum resistance
- The mounting anchor allows connecting two-wheelers in garages, in basements and houses
- Can be mounted either on the floor or on the wall with the included mounting accessories
- In combination with an ABUS lock, it offers the highest level of security

#### **Product features**

• Security level: 15 of 20

• Thickness: 14mm

• Mounting: 2 hexagon socket screws on the floor or wall