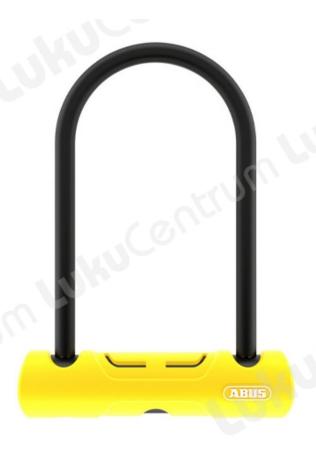

#### Features - Abus 402/170HB230 Ultra

- 11 mm, hardened steel round shackle
- Double-locking mechanism securing the shackle in the lock body
- The shackle, the body and the load-bearing parts of the locking mechanism are manufactured using specially hardened steel
- Special, modern design of the lock body casing allows for optimum handling
- High-quality locking cylinder for protection against manipulation, e.g., picking
- Two keys included with the lock
- Outstanding protection in situations where there is a medium risk of theft

#### **Dimensions:**

Height: 230mmWidth: 105mm

• Diameter: 11mm

## Color

• yellow