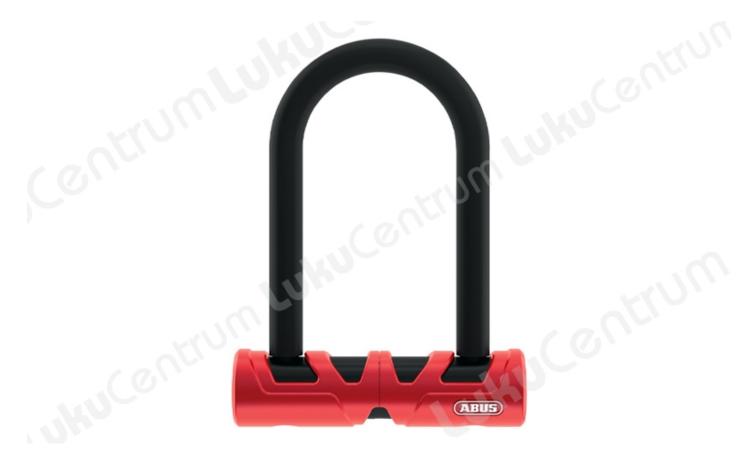

## ABUS Ultimate 420/150

## Tootekirjeldus

The Abus Ultimate 420 U-lock with security level 12 of 15 combines the Abus security technology and compact design to a lock where thieves bite their teeth out. The hardened 13 mm round handle and the high-quality locking cylinder provide a high level of protection against manipulation, e.g. picking.

## Features - Abus Ultimate 420 U-Lock

- Hardened 13 mm round bracket
- The shackle, housing and supporting parts of the locking mechanism are made of specially hardened steel
- Special, modern design of the lock body sheathing enables optimum handling
- High-quality locking cylinder for high protection against manipulation, e.g. picking
- Good protection at medium theft risk
- Recommended for securing good bicycles
- The longer the shackle, the easier the bicycle can be locked to a fixed object