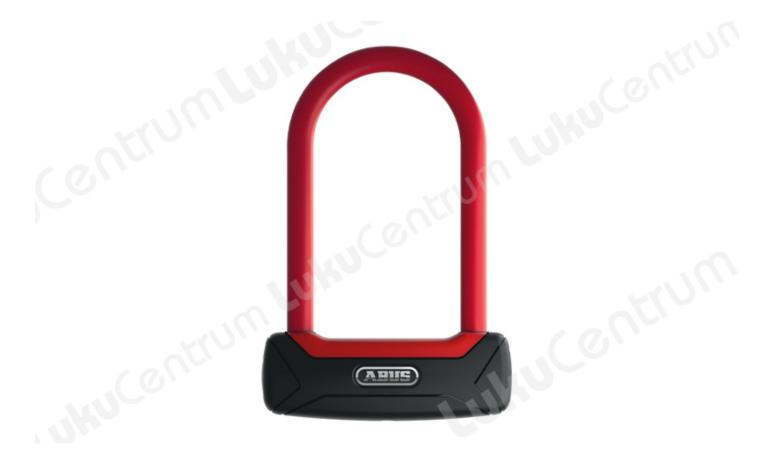

## **ABUS Granit Plus 640/135**

| TOOTENIMETUS                                    | SOODUS   | HIND     |
|-------------------------------------------------|----------|----------|
| U-lock ABUS Granit Plus 640/135HB150 (red)      | 103.65 € | 121.94 € |
| U-lock ABUS Granit Plus 640/135HB150 (black)    | 103.65 € | 121.94 € |
| U-lock ABUS Granit Plus 640/135HB230 + TexKF BK | 124.39 € | 146.34 € |