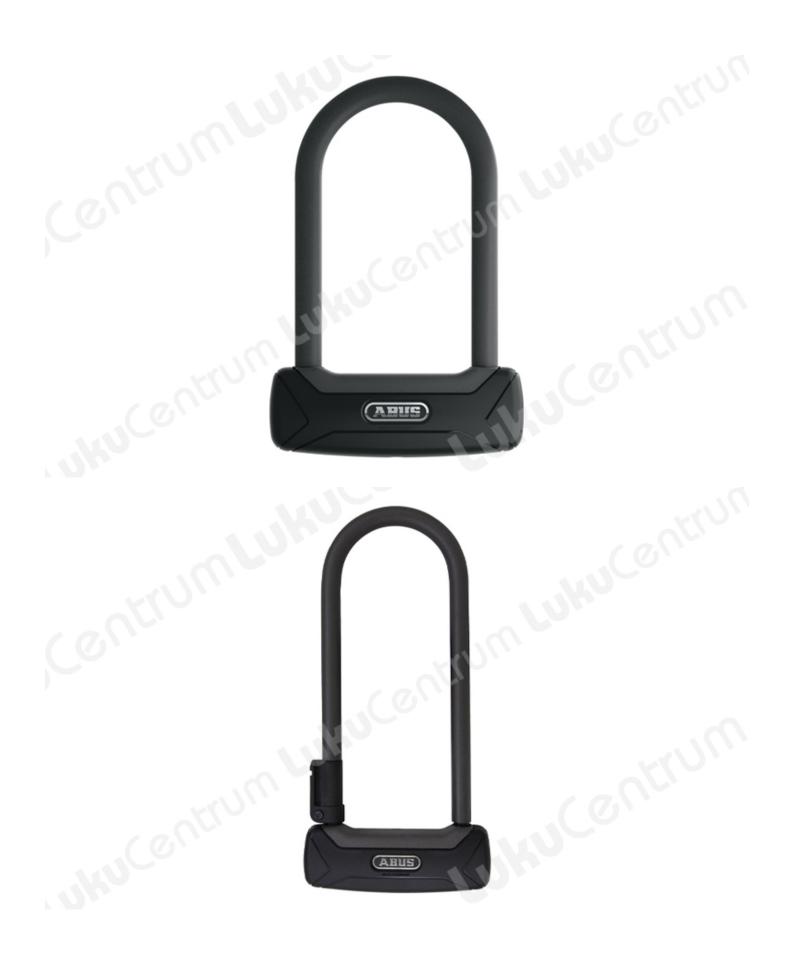

## The GRANIT Plus 640 - compact and lightweight

Slightly wider than its predecessor, the Futura 64, and is capable of locking around reinforced parking meters despite it's compact size. It also features an array of security upgrades making this our highest security mini u-lock (12 out of 15).

The 640 is made of temper hardened steel in the shackle, case and supporting elements of the lock mechanism as well as other weight-optimized alloys. This results in a lock that is lightweight and strong.

- 12mm hardened steel round shackle
- Industry best corrosion resistance
- Shackle, case and supporting elements of the locking mechanism are made of special hardened steel
- Very intensive use of special weight-optimized alloy and light materials
- Soft-touch coating feels good in the hand and protects paint job from damage
- ABUS Plus cylinder offers high protection against picking