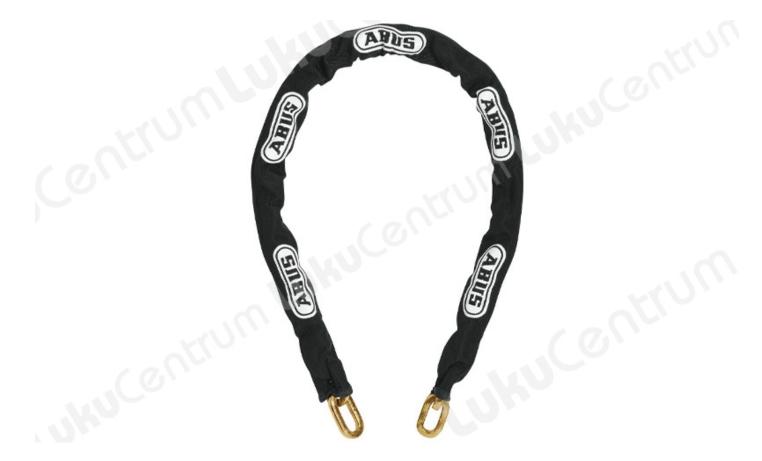

## Tootekirjeldus

Security chains from ABUS are ideal for securing high value items that cannot be locked with an ordinary padlock. They are available in pre-cut or custom lengths to meet your individual needs. They also feature a nylon sleeve to prevent paint and chrome from being scratched or damaged.

## **Features:**

- Special hardened steel safety chain
- Maximum safety against all types of aggressive attacks
- Fabric sleeve prevents paint and chrome from being damaged

| TOOTENIMETUS               | SOODUS  | HIND    |
|----------------------------|---------|---------|
| Цепь ABUS 8KS110 (чёрнÑ∢й) | 41.13 € | 54.84 € |