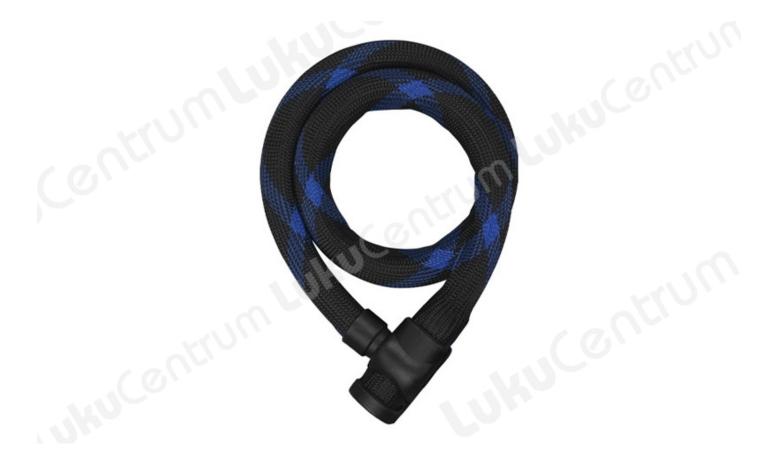

## ABUS Ivera Cable 7220/85

## Tootekirjeldus

- The Ivera 7220 is a 20 mm high quality steel cable. New, functional, long-life and highly-flexible mesh sleeve prevent from damage to the bicycle's paintwork. The case as well as supporting elements of the locking mechanism are made of special hardened steel.
- The lock body with softcase coating prevents from damage to the bicycle's paintwork. The Ivera is equipped with the ABUS automatic cylinder with drill-protection and user-friendly reversible key.
- Security level 6 offers good protection at low theft risk. It is recommended for securing entry level bicycles. The longer the cable, the easier the bicycle can be locked to a fixed object.
- The cable locks stand out due to good flexibility and quite low weight. The extraordinarily thick cable has an additional deterrent effect.
- Ivera RBU Bracket with flexible steel strap, suitable for different frame shapes with a diameter of 20 42 mm and with a preparation for the seat post clamp. The holder is available as separate accessory.