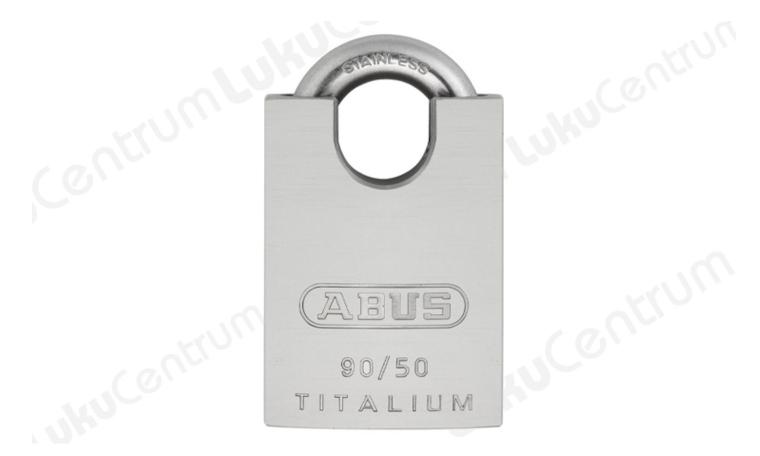

## Tootekirjeldus

Can be used in wind and weather, lightweight but robust and protected against corrosion: This is our padlock 90RK/50 Titalium<sup>TM</sup>. We recommend it if you want to insure higher value assets or if there is a high risk of theft. The 90RK/50 Titalium<sup>TM</sup> is also a good solution in maritime and port areas, for example to secure vehicles, boats, boxes and the like, which are in constant outdoor use. The solid lock body is made of TITALIUM<sup>TM</sup> special aluminium and is equipped with a precision pin cylinder. The shackle is made of stainless steel and is therefore weatherproof.

- Lock body made from TITALIUM<sup>TM</sup>, a special aluminium alloy: high security at low weight
- Shackle made from high quality stainless steel, double bolted: high resistance against pulling and torsion
- With integrated shackle guard to protect against bolt cutter attacks
- Extreme corrosion resistance
- Precision pin cylinder
- Interchangeable cylinder: if required, the lock can also be adapted to existing locks
- Key retaining: key is needed for locking (lock retains key until locked)