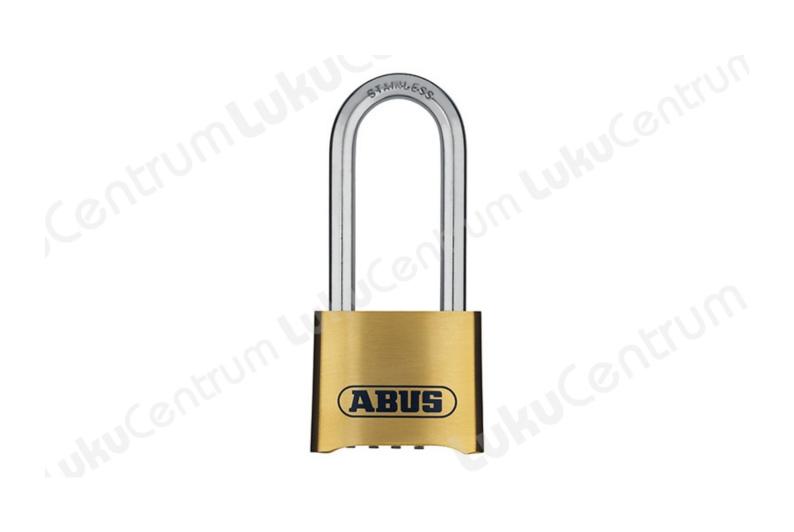

### • Stainless steel shackle (IB)

| TOOTENIMETUS                                                      | SOODUS | HIND    |
|-------------------------------------------------------------------|--------|---------|
| Đ•Đ°Đ²ĐμÑ•Đ½Đ¾Đ¹ Đ·Đ°Đ¼Đ¾Đ° c Đ°Đ¾Đ´Đ¾Đ¼ ABUS Marine 180IB/50     |        | 49.78 € |
| Đ•Đ°Đ²ĐμÑ•Đ½Đ¾Đ¹ Đ·Đ°Đ¼Đ¾Đ° c Đ°Đ¾Đ´Đ¾Đ¼ ABUS Marine 180IB/50HB63 |        | 53.68 € |