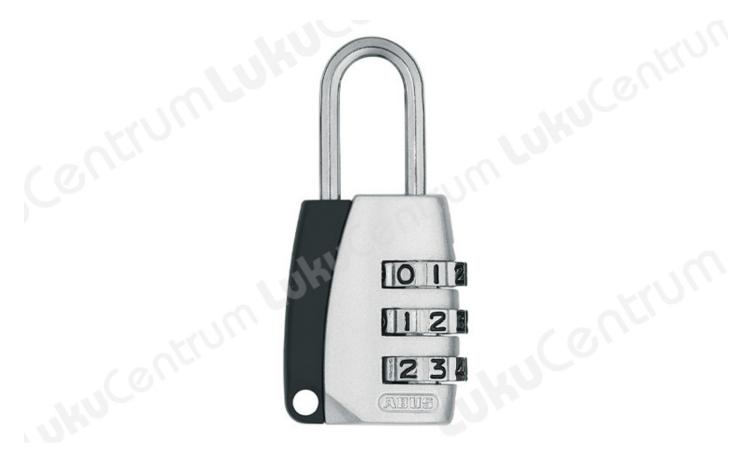

## **ABUS 155**

## Tootekirjeldus

Are you looking for a small, easy-to-carry padlock for work or leisure that fits in any pocket? You want to lock your locker or filing cabinet securely? The combination lock 155 could be your choice! To protect smaller valuables or objects from unauthorised access with a low risk of theft, the 155 is useful. The steel shackle can be unlocked using a three-digit number code that you can set individually.

## **Technologies:**

- Strong zinc-die cast body with hardened steel shackle
- 155/20 and 155/30: individually resettable 3-digit code
- 155/40: individually resettable 4-digit code

| TOOTENIMETUS                                                                                                                                                                                                | SOODUS | HIND    |
|-------------------------------------------------------------------------------------------------------------------------------------------------------------------------------------------------------------|--------|---------|
| $D \bullet D^{\circ} D^{2} D \mu \tilde{N} \bullet D^{1} {}_{2} D^{3} {}_{4} D^{1} D \cdot D^{\circ} D^{1} {}_{4} D^{3} {}_{4} D^{\circ} c D^{\circ} D^{3} {}_{4} D' D^{3} {}_{4} D^{1} {}_{4} ABUS 155/20$ |        | 16.47 € |
| $D \bullet D^{\circ} D^{2} D \mu \tilde{N} \bullet D^{1} {}_{2} D^{3} {}_{4} D^{1} D \cdot D^{\circ} D^{1} {}_{4} D^{3} {}_{4} D^{\circ} c D^{\circ} D^{3} {}_{4} D' D^{3} {}_{4} D^{1} {}_{4} ABUS 155/30$ |        | 18.85 € |
| $D \bullet D^{\circ} D^{2} D \mu \tilde{N} \bullet D^{1} {}_{2} D^{3} {}_{4} D^{1} D \cdot D^{\circ} D^{1} {}_{4} D^{3} {}_{4} D^{\circ} c D^{\circ} D^{3} {}_{4} D' D^{3} {}_{4} D^{1} {}_{4} ABUS 155/40$ |        | 23.00 € |