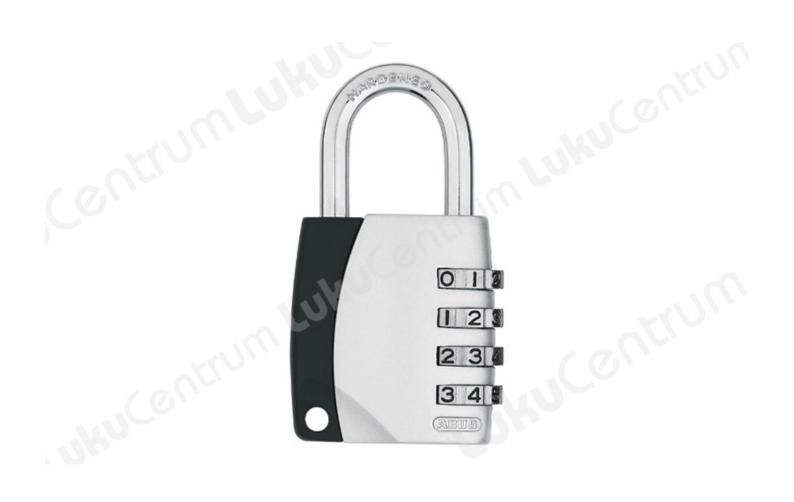

## **ABUS 155**

## Tootekirjeldus

Are you looking for a small, easy-to-carry padlock for work or leisure that fits in any pocket? You want to lock your locker or filing cabinet securely? The combination lock 155 could be your choice! To protect smaller valuables or objects from unauthorised access with a low risk of theft, the 155 is useful. The steel shackle can be unlocked using a three-digit number code that you can set individually.

## **Technologies:**

- Strong zinc-die cast body with hardened steel shackle
- 155/20 and 155/30: individually resettable 3-digit code
- 155/40: individually resettable 4-digit code

| TOOTENIMETUS                                                                                                                                                                                                | SOODUS | HIND    |
|-------------------------------------------------------------------------------------------------------------------------------------------------------------------------------------------------------------|--------|---------|
| $D \bullet D^{\circ} D^{2} D \mu \tilde{N} \bullet D^{1} {}_{2} D^{3} {}_{4} D^{1} D \cdot D^{\circ} D^{1} {}_{4} D^{3} {}_{4} D^{\circ} c D^{\circ} D^{3} {}_{4} D' D^{3} {}_{4} D^{1} {}_{4} ABUS 155/20$ |        | 16.47 € |
| $D \bullet D^{\circ} D^{2} D \mu \tilde{N} \bullet D^{1} {}_{2} D^{3} {}_{4} D^{1} D \cdot D^{\circ} D^{1} {}_{4} D^{3} {}_{4} D^{\circ} c D^{\circ} D^{3} {}_{4} D' D^{3} {}_{4} D^{1} {}_{4} ABUS 155/30$ |        | 18.85 € |
| $D \bullet D^{\circ} D^{2} D \mu \tilde{N} \bullet D^{1} {}_{2} D^{3} {}_{4} D^{1} D \cdot D^{\circ} D^{1} {}_{4} D^{3} {}_{4} D^{\circ} c D^{\circ} D^{3} {}_{4} D' D^{3} {}_{4} D^{1} {}_{4} ABUS 155/40$ |        | 23.00 € |