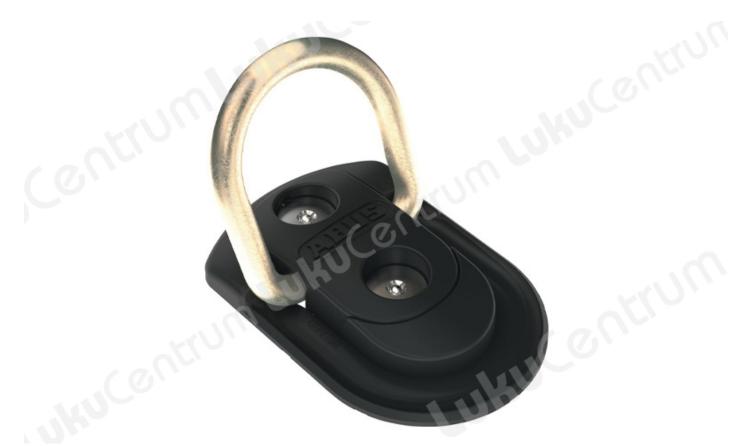

## Features - Abus WBA60 wall and floor anchor

- 110 mm thick shackle made of hardened special steel for maximum attack resistance
- Simple installation without wall plugs
- Incl. mounting materials

#### **Product features**

- Security level: 10 from 20
- Dimension: 180 x 80 mm (H x W)
- Bracket width: 55 mm
- Bracket height: 52 mm
- Mounting: Simple installation without dowels on the wall or floor

#### Color

• black