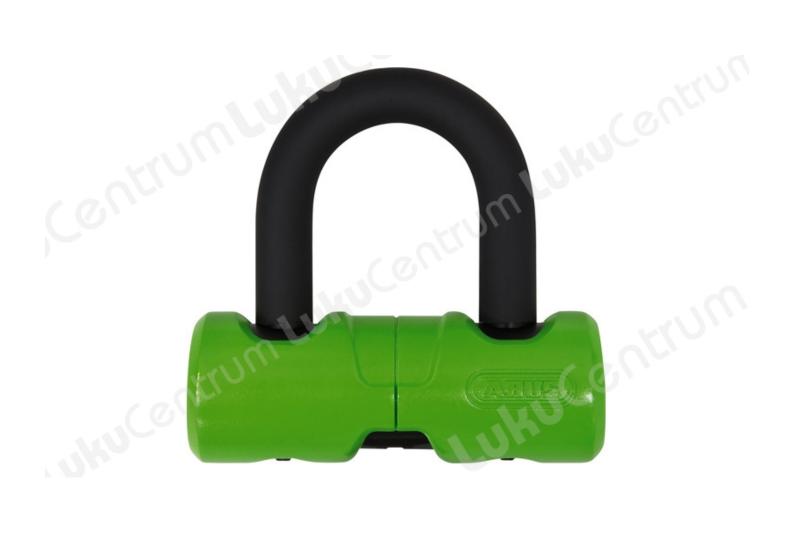

## ABUS 405/100HB45

## **Tootekirjeldus**

The compact 405 Brake Disc Lock has it all: it secures light motorcycles and is easy to handle.

## **Features:**

- 12 mm round shackle
- The shackle, the lock body as well as supporting elements of the locking mechanism are made of special hardened steel
- Newly patented pick and break resistant 6-wafer key and key cylinder
- Pass-through shackle provides anti-twist protection in a simple innovative design
- Two keys are supplied with the lock

## **Specifications:**

• Security Level: 8 of 20

| TOOTENIMETUS                                                                                  | SOODUS  | HIND    |
|-----------------------------------------------------------------------------------------------|---------|---------|
| Ð—Đ°Đ¹⁄₄Đ³⁄₄а Đ¹⁄₂а Ñ,Đ³⁄₄Ñ€Đ¹⁄₄Đ³⁄₄Đ·Đ¹⁄₂Đ³⁄₄Đ¹ Đ´Đ¸Ñ•Đ° ABUS 405/100HB45 (жĐμĐ»Ñ,Ñ∢Đ¹)      | 54.86 € | 73.14 € |
| Ð—Đ°Đ¹⁄₄Đ³⁄₄а Đ¹⁄₂а Ñ,Đ³⁄₄Ñ€Đ¹⁄₄Đ³⁄₄Đ·Đ¹⁄₂Đ³⁄₄Đ¹ Đ´Đ¸Ñ•Đ° ABUS 405/100HB45 (Đ·ĐμĐ»Ñ'Đ¹⁄₂Ñ‹Đ¹) | 54.86 € | 73.14 € |