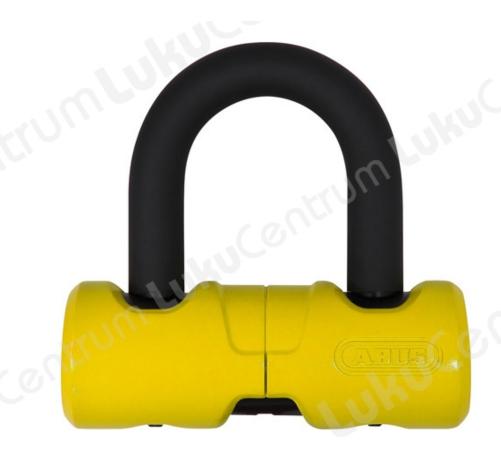

## ABUS 405/100HB45

## **Tootekirjeldus**

The compact 405 Brake Disc Lock has it all: it secures light motorcycles and is easy to handle.

## **Features:**

- 12 mm round shackle
- The shackle, the lock body as well as supporting elements of the locking mechanism are made of special hardened steel
- Newly patented pick and break resistant 6-wafer key and key cylinder
- Pass-through shackle provides anti-twist protection in a simple innovative design
- Two keys are supplied with the lock

## **Specifications:**

• Security Level: 8 of 20

| TOOTENIMETUS                                                                                  | SOODUS  | HIND    |
|-----------------------------------------------------------------------------------------------|---------|---------|
| Ð—Đ°Đ¹⁄₄Đ³⁄₄а Đ¹⁄₂а Ñ,Đ³⁄₄Ñ€Đ¹⁄₄Đ³⁄₄Đ·Đ¹⁄₂Đ³⁄₄Đ¹ Đ´Đ¸Ñ•Đ° ABUS 405/100HB45 (жĐμĐ»Ñ,Ñ∢Đ¹)      | 54.86 € | 73.14 € |
| Ð—Đ°Đ¹⁄₄Đ³⁄₄а Đ¹⁄₂а Ñ,Đ³⁄₄Ñ€Đ¹⁄₄Đ³⁄₄Đ·Đ¹⁄₂Đ³⁄₄Đ¹ Đ´Đ¸Ñ•Đ° ABUS 405/100HB45 (Đ·ĐμĐ»Ñ'Đ¹⁄₂Ñ‹Đ¹) | 54.86 € | 73.14 € |