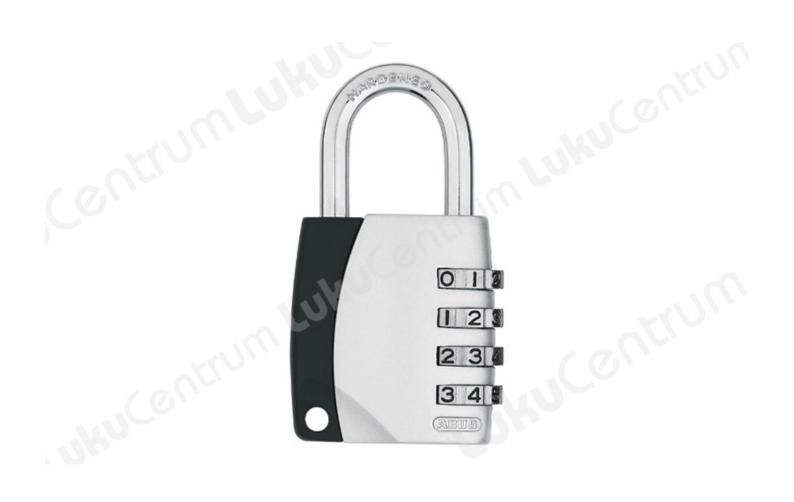

## Tootekirjeldus

Are you looking for a small, easy-to-carry padlock for work or leisure that fits in any pocket? You want to lock your locker or filing cabinet securely? The combination lock 155 could be your choice! To protect smaller valuables or objects from unauthorised access with a low risk of theft, the 155 is useful. The steel shackle can be unlocked using a three-digit number code that you can set individually.

## **Technologies:**

- Strong zinc-die cast body with hardened steel shackle
- 155/20 and 155/30: individually resettable 3-digit code
- 155/40: individually resettable 4-digit code

| TOOTENIMETUS                    | SOODUS | HIND    |
|---------------------------------|--------|---------|
| Combination padlock ABUS 155/20 |        | 16.47 € |
| Combination padlock ABUS 155/30 |        | 18.85 € |
| Combination padlock ABUS 155/40 |        | 23.00 € |