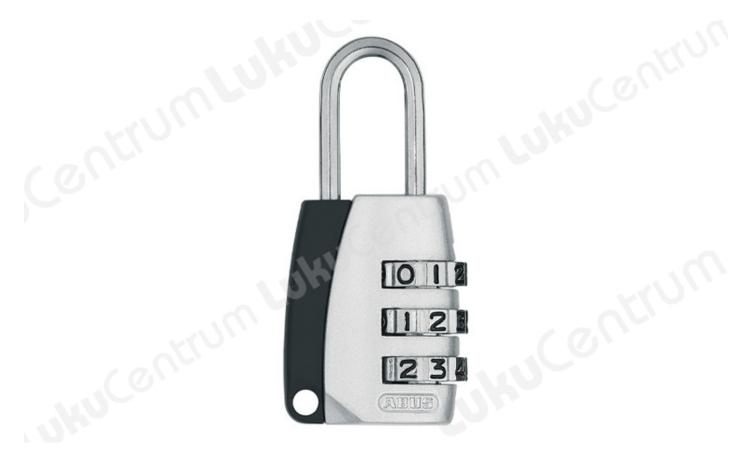

## Tootekirjeldus

Are you looking for a small, easy-to-carry padlock for work or leisure that fits in any pocket? You want to lock your locker or filing cabinet securely? The combination lock 155 could be your choice! To protect smaller valuables or objects from unauthorised access with a low risk of theft, the 155 is useful. The steel shackle can be unlocked using a three-digit number code that you can set individually.

## **Technologies:**

- Strong zinc-die cast body with hardened steel shackle
- 155/20 and 155/30: individually resettable 3-digit code
- 155/40: individually resettable 4-digit code

| TOOTENIMETUS                    | SOODUS | HIND    |
|---------------------------------|--------|---------|
| Combination padlock ABUS 155/20 |        | 16.47 € |
| Combination padlock ABUS 155/30 |        | 18.85 € |
| Combination padlock ABUS 155/40 |        | 23.00 € |