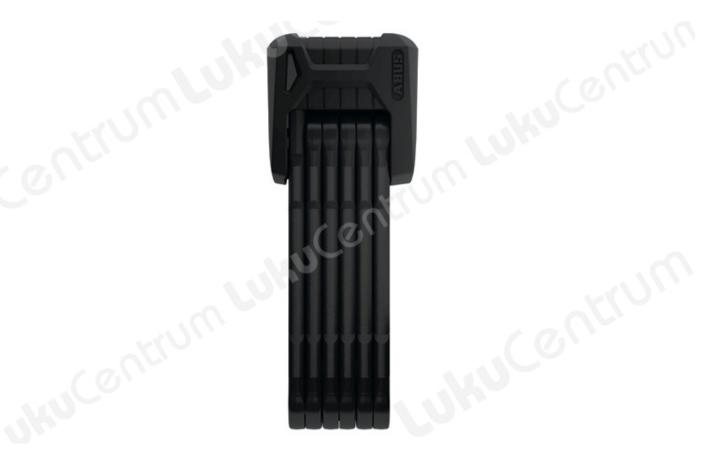

## **ABUS Bordo Granit XPlus 6500**

## Tootekirjeldus

- 6500 Folding Lock is quite literally a tough nut for bike thieves to crack since it incorporates "granite"
- 5.5mm bars manufactured from specially hardened steel and connected with special rivets, which offer protection against even the most determined of attacks.
- The ABUS Link Protection Shield ensures that these rivets are not only flexible, but also extremely resistant to attacks involving sawing.
- The picking-resistant XPlus precision disc cylinder from ABUS also has a lot to offer and guarantees outstanding protection against attempts at tampering.
- This combination has earned the BORDO GRANIT XPlus<sup>™</sup> 6500 Folding Lock a phenomenal top score of 15 in the ABUS Security Level System.

| TOOTENIMETUS                                             | SOODUS   | HIND     |
|----------------------------------------------------------|----------|----------|
| Foldable lock ABUS Bordo Granit XPlus 6500/85 (white) ST | 115.00 € | 161.94 € |
| Foldable lock ABUS Bordo Granit XPlus 6500/85 (red) ST   | 115.00 € | 161.94 € |
| Foldable lock ABUS Bordo Granit XPlus 6500/85 (black) ST | 115.00 € | 161.94 € |