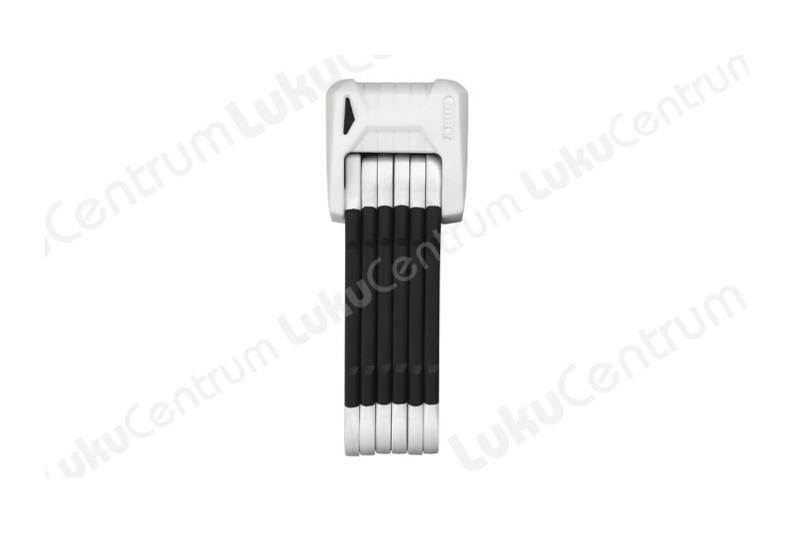

## **ABUS Bordo Granit XPlus 6500**

## Tootekirjeldus

- 6500 Folding Lock is quite literally a tough nut for bike thieves to crack since it incorporates "granite"
- 5.5mm bars manufactured from specially hardened steel and connected with special rivets, which offer protection against even the most determined of attacks.
- The ABUS Link Protection Shield ensures that these rivets are not only flexible, but also extremely resistant to attacks involving sawing.
- The picking-resistant XPlus precision disc cylinder from ABUS also has a lot to offer and guarantees outstanding protection against attempts at tampering.
- This combination has earned the BORDO GRANIT XPlus<sup>™</sup> 6500 Folding Lock a phenomenal top score of 15 in the ABUS Security Level System.

| TOOTENIMETUS                                             | SOODUS   | HIND     |
|----------------------------------------------------------|----------|----------|
| Foldable lock ABUS Bordo Granit XPlus 6500/85 (white) ST | 115.00 € | 161.94 € |
| Foldable lock ABUS Bordo Granit XPlus 6500/85 (red) ST   | 115.00 € | 161.94 € |
| Foldable lock ABUS Bordo Granit XPlus 6500/85 (black) ST | 115.00 € | 161.94 € |