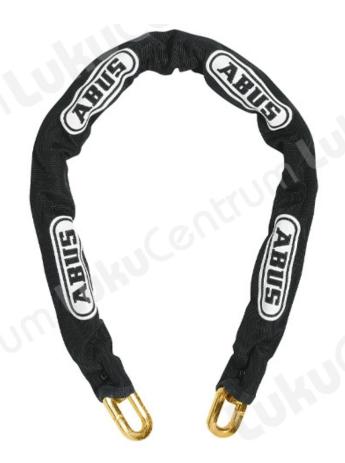

## **Tootekirjeldus**

Security chains from ABUS are ideal for securing high value items that cannot be locked with an ordinary padlock. They are available in pre-cut or custom lengths to meet your individual needs. They also feature a nylon sleeve to prevent paint and chrome from being scratched or damaged.

## **Features:**

- Special hardened steel safety chain
- Maximum safety against all types of aggressive attacks
- Fabric sleeve prevents paint and chrome from being damaged

| TOOTENIMETUS             | SOODUS  | HIND    |
|--------------------------|---------|---------|
| Chain ABUS 8KS85 (black) | 36.56 € | 48.74 € |