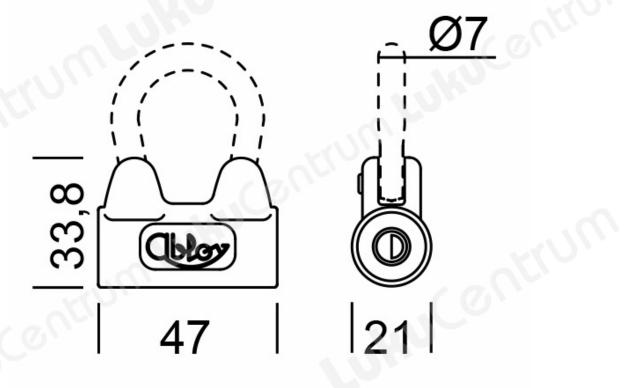

## **Tootekirjeldus**

Brass padlock with ABLOY® CLASSIC cylinder, shackle length 35 mm.

Standard EN12320 Grade 2

## **Properties**:

- Chrome-plated brass padlock
- The key can be removed either from the "unlocked" or "locked" position.
- The shackle is 7 mm thick and made of stainless steel.
- The lock can not be master-keyed with ABLOY® cylinders.
- Comes with 2 keys.