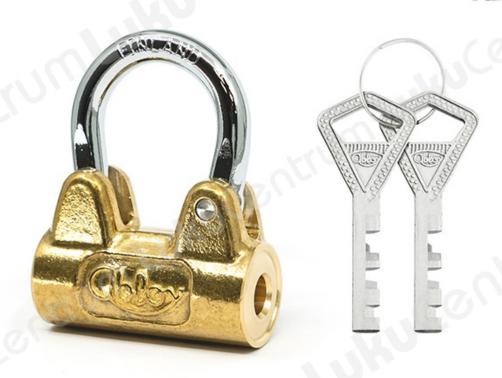

## **Tootekirjeldus**

Brass padlock with ABLOY® CLASSIC cylinder, shackle length 35 mm.

Standard EN12320 Grade 2

## **Properties**:

- Chrome-plated brass padlock
- The key can be removed either from the "unlocked" or "locked" position.
- The shackle is 7 mm thick and made of stainless steel.
- The lock can not be master-keyed with ABLOY® cylinders.
- Comes with 2 keys.