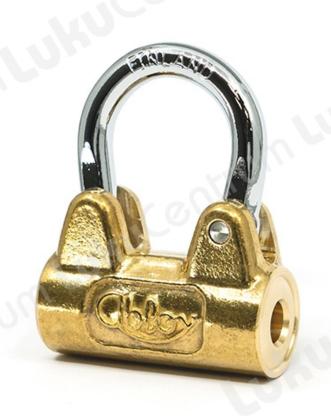

## **Tootekirjeldus**

Brass padlock with ABLOY® CLASSIC cylinder, shackle length 35 mm.

Standard EN12320 Grade 2

## **Properties**:

- Chrome-plated brass padlock
- The key can be removed either from the "unlocked" or "locked" position.
- The shackle is 7 mm thick and made of stainless steel.
- The lock can not be master-keyed with ABLOY® cylinders.
- Comes with 2 keys.